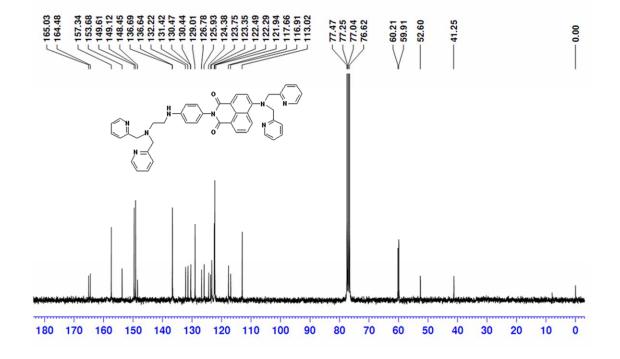

Figure S2. <sup>1</sup>H NMR spectrum of 3 in CDCl<sub>3</sub>

Figure S3. <sup>13</sup>C NMR spectrum of 3 in CDCl<sub>3</sub>