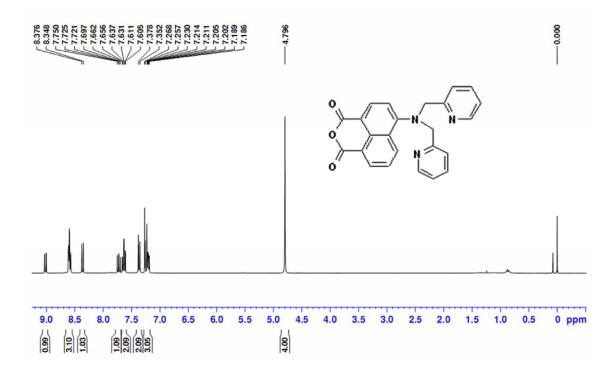

## Contents

Page S1: Title of the paper, authors along with the contents.

**Page S2:** Copy of the  $^{1}$ H spectra of **2** and **3**.

**Page S3:** Copy of the <sup>13</sup>C NMR spectrum of **3**.

Figure S1. <sup>1</sup>H NMR spectrum of 2 in CDCl<sub>3</sub>