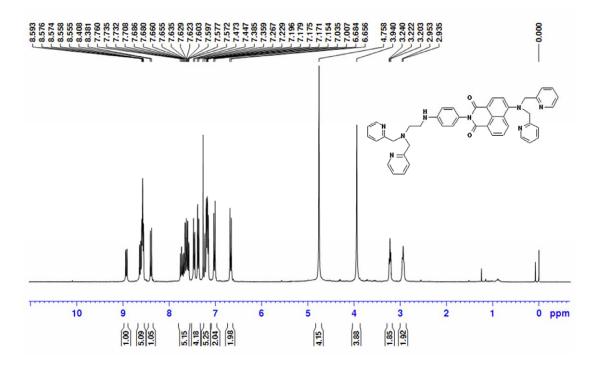

Figure S2. <sup>1</sup>H NMR spectrum of 3 in CDCl<sub>3</sub>

Figure S3. <sup>13</sup>C NMR spectrum of 3 in CDCl<sub>3</sub>