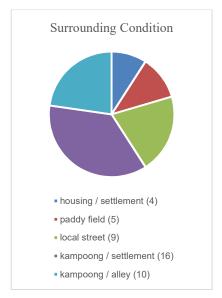

## RESULTS AND DISCUSSION

In the Geneng village and its surrounding area, mural drawings mostly found in accessible areas. It can be seen that all mural drawings are on the side of the village road and the kampong alley. The appearance of murals in the circulation area of the community makes the mural more exposed because people are passing by and naturally inviting people to look at the drawing. The area around the mural drawing is mostly located in densely populated settlements, in the kampong settlement. Many kinds of mural images making the village more attractive. The choice of the theme of mural drawing becomes very important so that later the mural drawing will be in harmony with the environment. The condition of the village that blends with the productive area makes the paddy field area also gets a mural drawing intervention. The existence of mural drawings that have agricultural themes in paddy fields

provide accents of art and make the area more attractive.

**Figure 2.** surrounding condition identification chart (Source: author).

The Mural Drawing theme in the Geneng village and its surrounding is divided into ten themes. social and environmental themes become the most widely used themes. Social themes revolve around social life between humans and manners (table 1 number 6,7,11,13). Diverse suburban environmental conditions are very compatible with social themes. In the context of art, murals have been widely used throughout the history of human life as a medium to express social conditions, beliefs, as well as those related to politics and rebellion. All expressions are deliberately shown to appear before the public. The mural, which was made as a form of criticism and resistance to government policies, considered more effective as a two-way communication medium that is, visual-verbal to the public. (Iswandi, 2016). The message conveyed is used as a reminder to the community to keep cooperation and respect, among others. This is still a characteristic of suburban and rural communities. The social theme is then connected to the environmental theme which tells the relationship between humans and the surrounding environment and general (table 1 1,3,10,12,14.). The theme of the environment shrinks to the theme of agriculture contained in the existing mural image. Table 1 numbers 1, 10, 12, 15,14.). Mural drawing with the theme of agriculture is in a location close to rice fields and villages, the majority of which work as farmers. From the selection of themes, there is a relationship between the mural image and where the picture was made. Themes that are close to the condition of the community and the surrounding environment make mural drawings in harmony with the place where they were made. Themes that have an imaginative character from the creator of the artist add to the diversity of the murals that exist in the region.