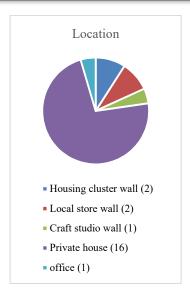

**Figure 3.** Theme Identification chart (Source: author).

The location of mural drawings made in this area is mostly on the walls of private houses. This proves the interaction between residents and the artists who made the pictures. This interaction provides collaboration results in mural drawing execution from determining the location of the mural drawing and the theme to be used. Negotiations of Space and wall area for mural drawings determined together and not only from one side. From interviews conducted with the artists, found that there was citizen participation in the making of murals, specifically in determining the fields and proposed themes to be used. Locations for making mural drawings other than private house walls are residential walls, local store walls, and office building walls (in a small portion).

**Figure 4.** location identification chart (Source: author).

Visual Characteristics of mural drawings mostly contrast with the environment. It can be seen from Striking dan different colors from the surrounding environment. With the selection of striking colors makes the mural drawing more exposed and easy to see. It is paying attention of people who pass through it. The selection of creative and imaginative object images makes the mural stand out from the environment.