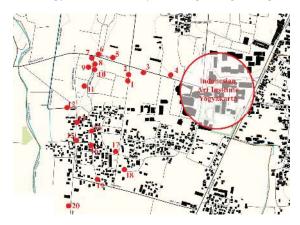

## **METHODOLOGY**

The method used in this study is a visual survey with photography to record mural drawings that exist in the area around ISI Yogyakarta. Observations were made to see the physical settings The condition of the area where the mural was made. The data is recorded to see the relationship between mural drawings and their environment. The recording of the image is then plotted into the base map of the area that was made before. In general, the existence of mural drawings is spread evenly around the ISI Yogyakarta campus. However, the focus of the conservation and social survey

was conducted in the eastern region bordering ISI Yogyakarta, namely in the geneng village

**Figure 1.** Mural Drawing Mapping (Source: author).

Interviews with art practitioners and the public in the selected area were carried out in the research process. The data obtained will be analyzed qualitatively. The analysis is carried out by understanding and compiling data between recorded observations and documentation and the results of interviews that have been collected, then systematically arranged so that conclusions can be drawn clearly.