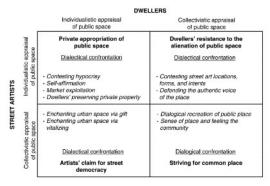

**Figure 6.** consumption ideologies of public space (Source: Visconti *et al.*, 2014).

The ideology in the consumption of public space is divided into four based on the degree of individual and collective viewpoints of consumers assessment, namely in this context is artists and private property owners. The model can assess the value of a mural drawing (street art) in public space based on conditions in the area. Based on the analysis conducted, the dynamics of mural drawing making process starting from the theme, choosing the location of the mural, the condition of the surrounding environment and its visual characteristics are the result of interaction between artists and the

surrounding community. By using the ideology of public space consumption model. (Visconti et al., 2014) It can be seen that the existence of mural drawings can have value to the environment if the planning can be done collectively by the stakeholders. The difference in perspective in the consumption of public space, the stresses that occur in cases of making murals can be suppressed with the spirit of togetherness formed from these interactions.