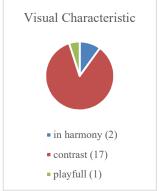

**Figure 4.** location identification chart (Source: author).

Visual Characteristics of mural drawings mostly contrast with the environment. It can be seen from Striking dan different colors from the surrounding environment. With the selection of striking colors makes the mural drawing more exposed and easy to see. It is paying attention of people who pass through it. The selection of creative and imaginative object images makes the mural stand out from the environment.

On the other hand, the thing that makes murals can be integrated with the surrounding environment is the selection of scale and proportion of mural drawings to the surrounding environment. Placement on the wall with a size that adjusts to the scale of elements of the environment around it makes the mural look attractive. The choice of size of objects in mural drawings can be treated well by the artists.

**Figure 5.** visual identification chart (Source: author).

Tabel 1. Mural drawing theme compatibility breakdown

|     | Tabel 1. Mural drawing theme compatibility breakdown                                                                                                                                                                                                                                                                                                                                                                                                                                                                                                                                                                                                                                                                                                                                                                                                                                                                                                                                                                                                                                                                                                                                                                                                                                                                                                                                                                                                                                                                                                                                                                                                                                                                                                                                                                                                                                                                                                                                                                                                                                                                           |                                                         |                            |                                                                                |                                                  |
|-----|--------------------------------------------------------------------------------------------------------------------------------------------------------------------------------------------------------------------------------------------------------------------------------------------------------------------------------------------------------------------------------------------------------------------------------------------------------------------------------------------------------------------------------------------------------------------------------------------------------------------------------------------------------------------------------------------------------------------------------------------------------------------------------------------------------------------------------------------------------------------------------------------------------------------------------------------------------------------------------------------------------------------------------------------------------------------------------------------------------------------------------------------------------------------------------------------------------------------------------------------------------------------------------------------------------------------------------------------------------------------------------------------------------------------------------------------------------------------------------------------------------------------------------------------------------------------------------------------------------------------------------------------------------------------------------------------------------------------------------------------------------------------------------------------------------------------------------------------------------------------------------------------------------------------------------------------------------------------------------------------------------------------------------------------------------------------------------------------------------------------------------|---------------------------------------------------------|----------------------------|--------------------------------------------------------------------------------|--------------------------------------------------|
| No. | Mural Drawing                                                                                                                                                                                                                                                                                                                                                                                                                                                                                                                                                                                                                                                                                                                                                                                                                                                                                                                                                                                                                                                                                                                                                                                                                                                                                                                                                                                                                                                                                                                                                                                                                                                                                                                                                                                                                                                                                                                                                                                                                                                                                                                  | Theme                                                   | position                   | Surrounding condition                                                          | Visual characteristic                            |
| 1   | The state of the s | Agriculture     Environme     nt                        | Housing cluster wall       | <ul><li>Housing/set tlement</li><li>Paddy field</li></ul>                      | Color picking is In harmony with the surrounding |
| 2   |                                                                                                                                                                                                                                                                                                                                                                                                                                                                                                                                                                                                                                                                                                                                                                                                                                                                                                                                                                                                                                                                                                                                                                                                                                                                                                                                                                                                                                                                                                                                                                                                                                                                                                                                                                                                                                                                                                                                                                                                                                                                                                                                | Abstract     Character     mechanic                     | Housing<br>cluster<br>wall | <ul><li>Housing/set tlement</li><li>Paddy field</li><li>Local street</li></ul> | Have a contrast colors with the surrounding      |
| 3   |                                                                                                                                                                                                                                                                                                                                                                                                                                                                                                                                                                                                                                                                                                                                                                                                                                                                                                                                                                                                                                                                                                                                                                                                                                                                                                                                                                                                                                                                                                                                                                                                                                                                                                                                                                                                                                                                                                                                                                                                                                                                                                                                | Social     Environme     nt                             | Local<br>store wall        | <ul><li>Housing/set tlement</li><li>Paddy field</li><li>Local street</li></ul> | Have a contrast colors with the surrounding      |
| 4   |                                                                                                                                                                                                                                                                                                                                                                                                                                                                                                                                                                                                                                                                                                                                                                                                                                                                                                                                                                                                                                                                                                                                                                                                                                                                                                                                                                                                                                                                                                                                                                                                                                                                                                                                                                                                                                                                                                                                                                                                                                                                                                                                | Social     Environme     nt                             | Local<br>store wall        | kampong / settlement     local street                                          | Have a contrast colors with the surrounding      |
| 5   |                                                                                                                                                                                                                                                                                                                                                                                                                                                                                                                                                                                                                                                                                                                                                                                                                                                                                                                                                                                                                                                                                                                                                                                                                                                                                                                                                                                                                                                                                                                                                                                                                                                                                                                                                                                                                                                                                                                                                                                                                                                                                                                                | <ul><li>Human</li><li>Abstract</li><li>Social</li></ul> | Craft<br>studio<br>wall    | <ul> <li>Housing/set tlement</li> <li>Local street</li> </ul>                  | Have a contrast colors with the surrounding      |
| 6   |                                                                                                                                                                                                                                                                                                                                                                                                                                                                                                                                                                                                                                                                                                                                                                                                                                                                                                                                                                                                                                                                                                                                                                                                                                                                                                                                                                                                                                                                                                                                                                                                                                                                                                                                                                                                                                                                                                                                                                                                                                                                                                                                | Social     neighborho     od                            | Private house              | kampong / settlement     kampong alley                                         | Have a contrast colors with the surrounding      |