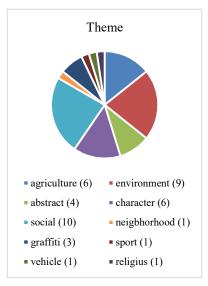

provide accents of art and make the area more attractive.

**Figure 2.** surrounding condition identification chart (Source: author).

The Mural Drawing theme in the Geneng village and its surrounding is divided into ten themes. social and environmental themes become the most widely used themes. Social themes revolve around social life between humans and manners (table 1 number 6,7,11,13). Diverse suburban environmental conditions are very compatible with social themes. In the context of art, murals have been widely used throughout the history of human life as a medium to express social conditions, beliefs, as well as those related to politics and rebellion. All expressions are deliberately shown to appear before the public. The mural, which was made as a form of criticism and resistance to government policies, considered more effective as a two-way communication medium that is, visual-verbal to the public. (Iswandi, 2016). The message conveyed is used as a reminder to the community to keep cooperation and respect, among others. This is still a characteristic of suburban and rural communities. The social theme is then connected to the environmental theme which tells the relationship between humans and the surrounding environment and general (table 1 1,3,10,12,14.). The theme of the environment shrinks to the theme of agriculture contained in the existing mural image. Table 1 numbers 1, 10, 12, 15,14.). Mural drawing with the theme of agriculture is in a location close to rice fields and villages, the majority of which work as farmers. From the selection of themes, there is a relationship between the mural image and where the picture was made. Themes that are close to the condition of the community and the surrounding environment make mural drawings in harmony with the place where they were made. Themes that have an imaginative character from the creator of the artist add to the diversity of the murals that exist in the region.

**Figure 3.** Theme Identification chart (Source: author).

The location of mural drawings made in this area is mostly on the walls of private houses. This proves the interaction between residents and the artists who made the pictures. This interaction provides collaboration results in mural drawing execution from determining the location of the mural drawing and the theme to be used. Negotiations of Space and wall area for mural drawings determined together and not only from one side. From interviews conducted with the artists, found that there was citizen participation in the making of murals, specifically in determining the fields and proposed themes to be used. Locations for making mural drawings other than private house walls are residential walls, local store walls, and office building walls (in a small portion).