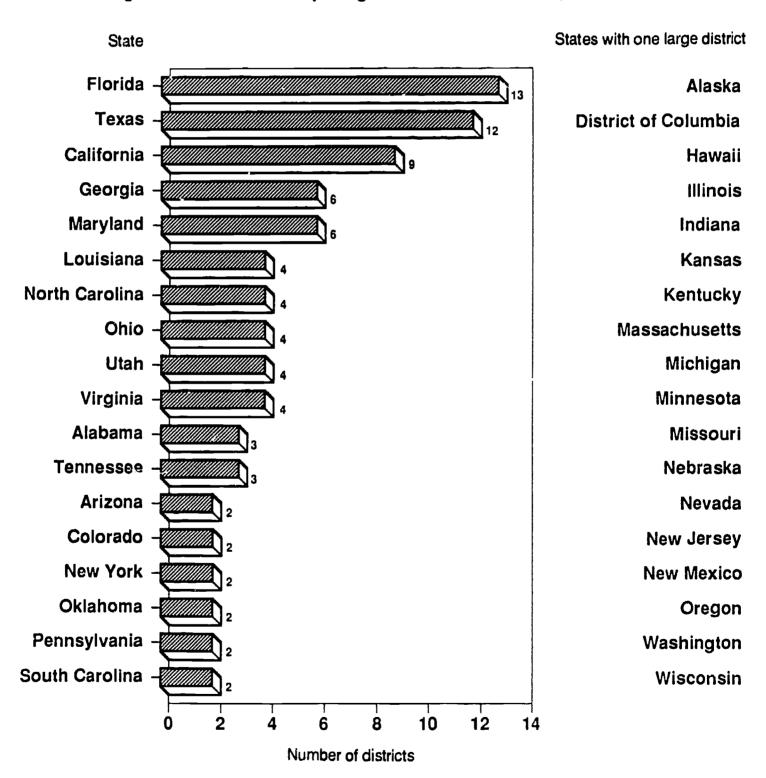

## Where are the 100 Largest School Districts?

The 100 largest school districts are located in the 36 states shown below. As expected, these districts tend to be in cities and counties having large populations, with administrative offices typically in large cities and their environs or other Metropolitan Statistical Areas. Many of the districts are in states where school districts are coterminous with counties. Using their names as indicators, 50 of the districts are identified with cities, 39 with counties, and 11 with other jurisdictions. Geographically, these districts tend to be located in coastal states, with 25 districts in states on the Atlantic coast, 19 in states on the Gulf coast, 13 in states bordering the Pacific Ocean, and 13 in Florida, which borders both the Atlantic Ocean and the Gulf of Mexico. Of the remaining districts, several are located in the large cities of the north central states. (See figure 2.)

Figure 1.—States with multiple large school districts: School year 1988-89

Source: U.S. Department of Education, National Center for Education Statistics, Common Core of Data, "Public Elementary and Secondary Education Agency Universe."