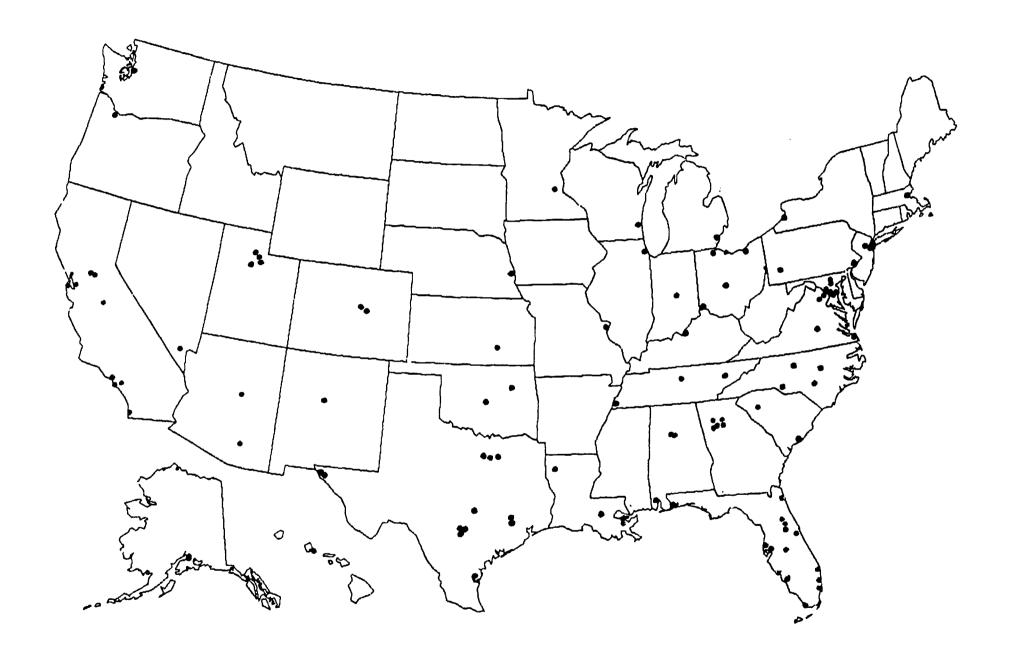

## Where are the 100 Largest School Districts?

The 100 largest school districts are located in the 36 states shown below. As expected, these districts tend to be in cities and counties having large populations, with administrative offices typically in large cities and their environs or other Metropolitan Statistical Areas. Many of the districts are in states where school districts are coterminous with counties. Using their names as indicators, 50 of the districts are identified with cities, 39 with counties, and 11 with other jurisdictions. Geographically, these districts tend to be located in coastal states, with 25 districts in states on the Atlantic coast, 19 in states on the Gulf coast, 13 in states bordering the Pacific Ocean, and 13 in Florida, which borders both the Atlantic Ocean and the Gulf of Mexico. Of the remaining districts, several are located in the large cities of the north central states. (See figure 2.)

Figure 2.—Location of 100 largest school districts in the United States

Source: U.S. Department of Education, National Center for Education Statistics, Common Core of Data, "Public Elementary and Secondary Education Agency Universe."