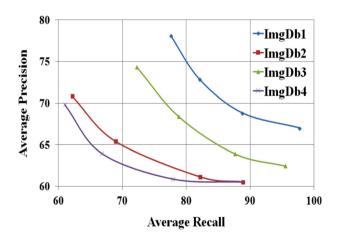

Published online: 8 December 2016

© Springer Science+Business Media New York 2016

Erratum to: Multimed Tools Appl (2015) 74:11595–11630 DOI: 10.1007/s11042–014–2252-3

In the original publication, Fig. 13 image was incorrect. The authors would like to present the correct image below.