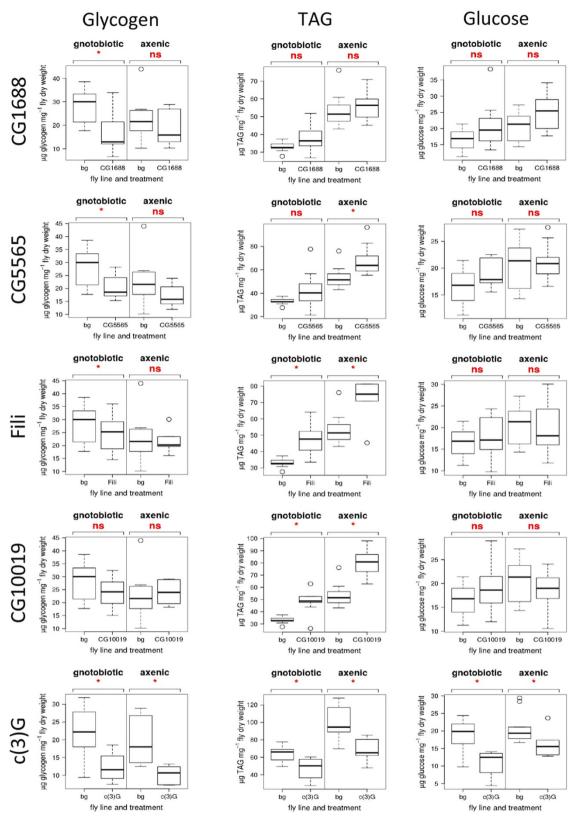

Nature Communications 6:6312 doi: 10.1038/ncomms7312 (2015); Published 18 Feb 2015; Updated 15 May 2015

In the top row of Supplementary Fig. 5b in this Article, the graphs for glycogen (left panel) and glucose (right panel) were inadvertently switched. The correct version of the figure appears below.