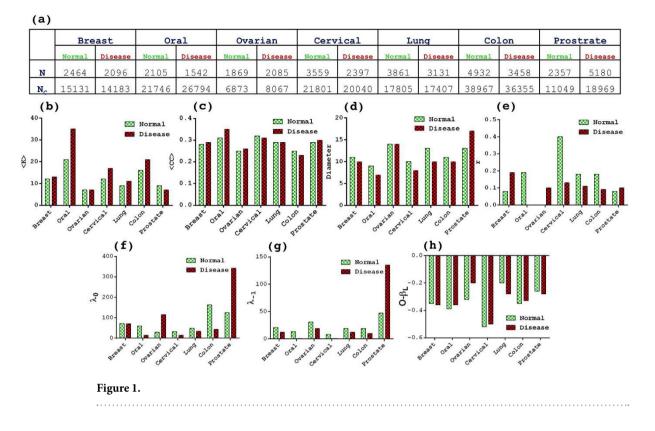

Scientific Reports 7:41676; doi: 10.1038/srep41676; published online 03 February 2017; updated on 03 May 2017

This Article contains an error in Figure 1, where the graph for Figure 1d is a duplicate of Figure 1b. The correct Figure 1 appears below.