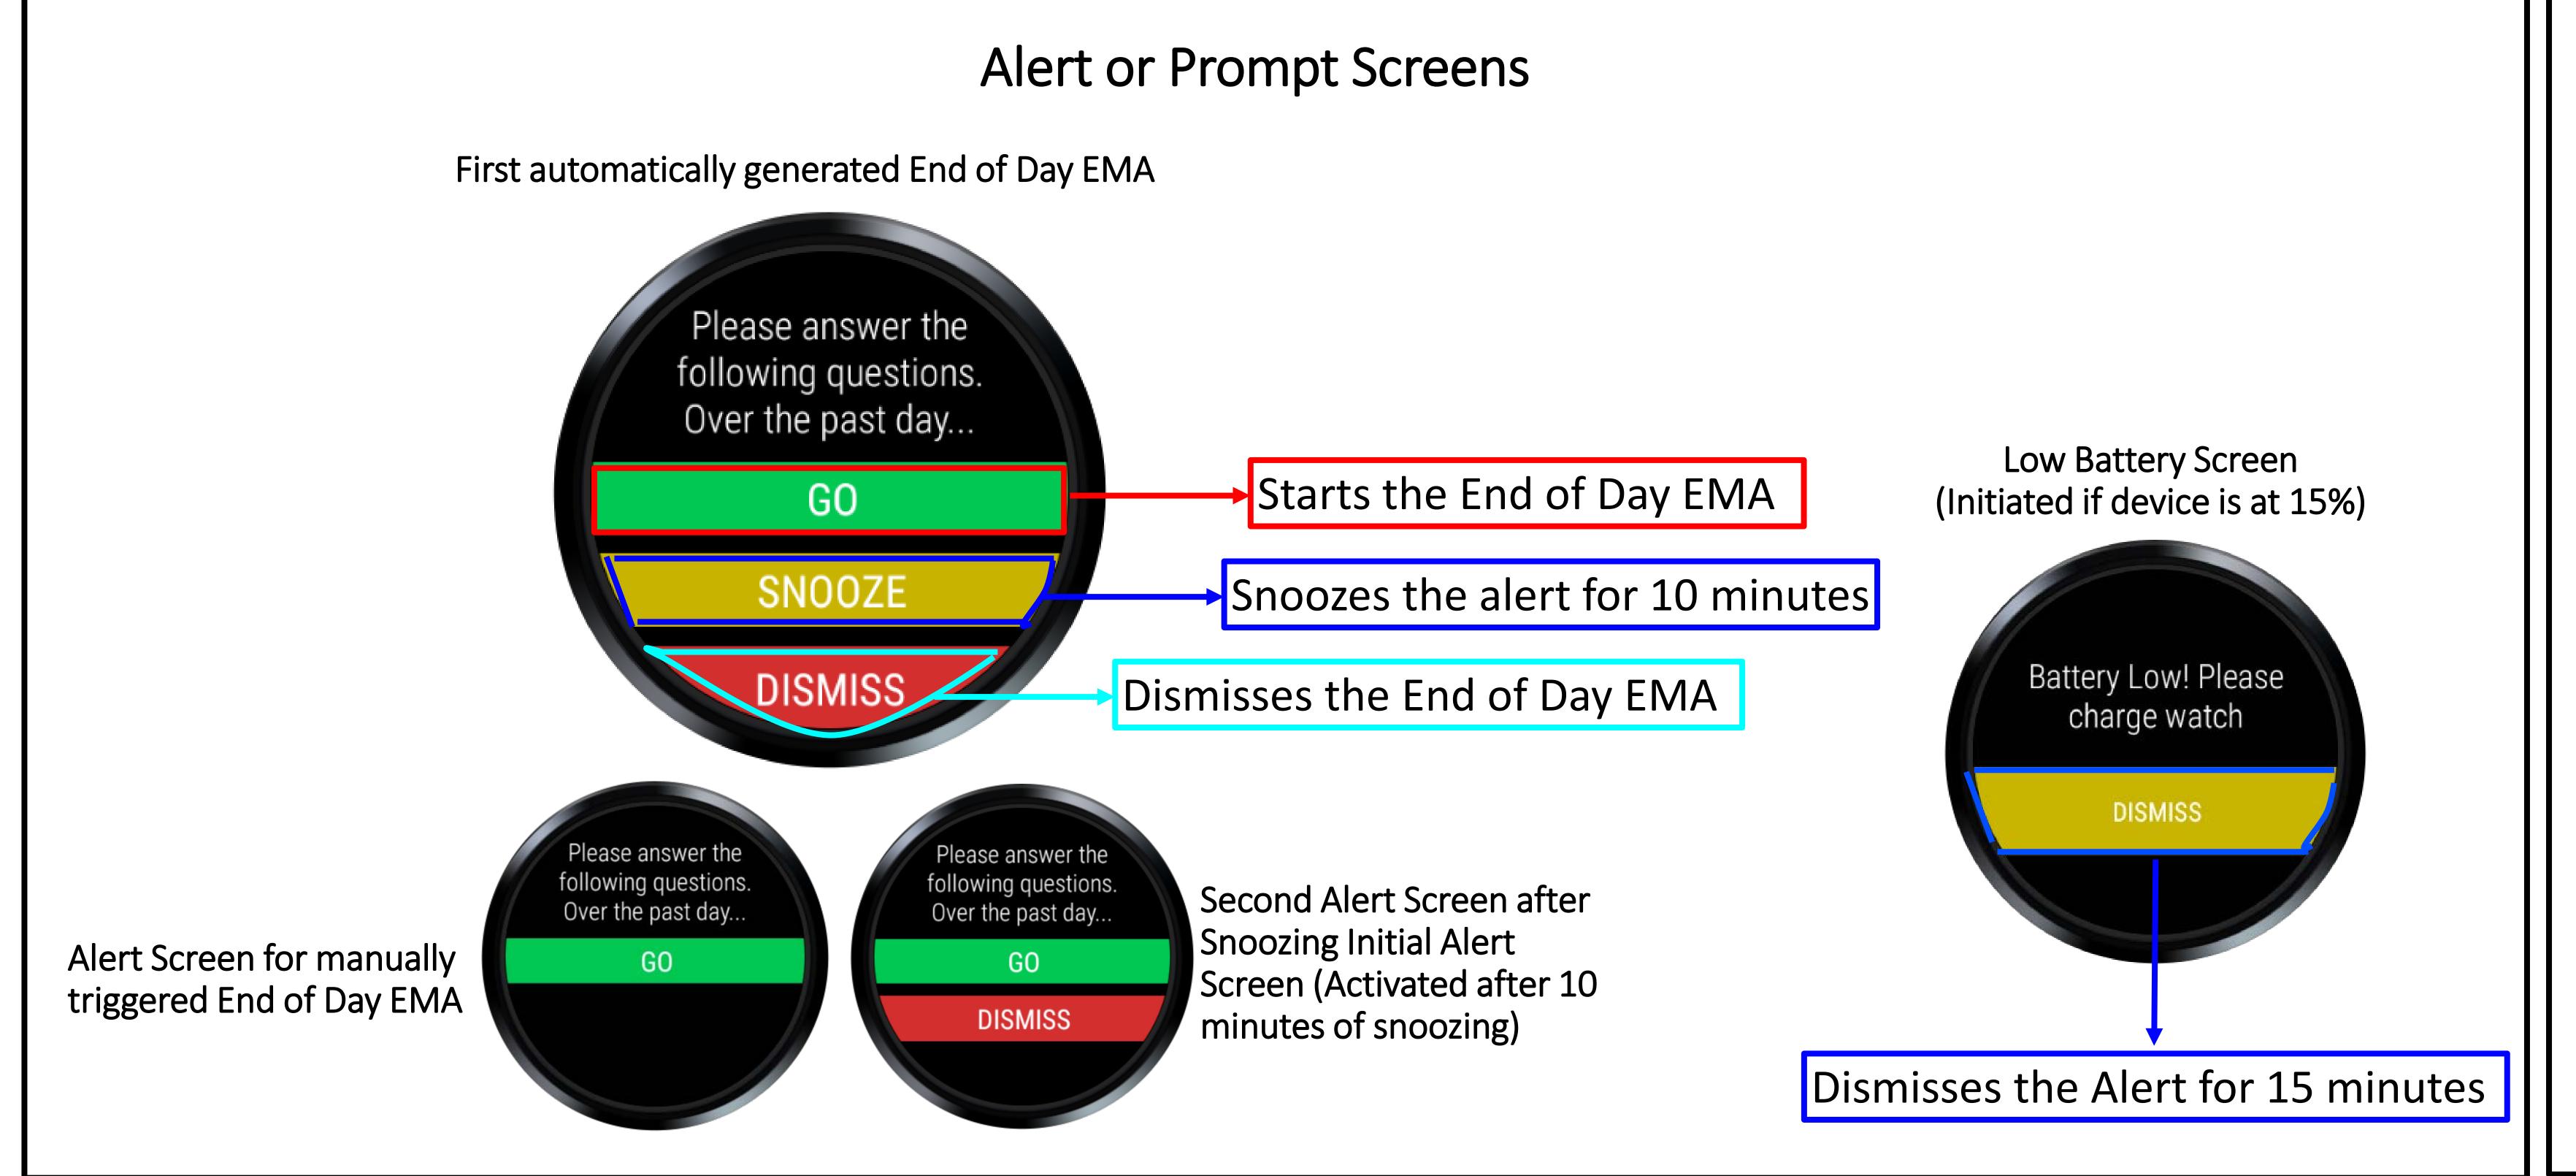

#### Patient Manual End of Day EMA

- Buzz
- Second 5 Minutes:
  - Buzz
- Third 5 Minutes:
  - No Buzz
  - Survey Submitted
- Buzz
- Second 5 Minutes:
  - Buzz
- Third 5 Minutes:
  - No Buzz
  - Survey Submitted
- Buzz
- Second 5 Minutes:
  - Buzz
- Third 5 Minutes: No Buzz

Manual Daily EMA Option is removed

and Automatic EMA is generated

Aug 13, 2019

8:22 PM

Battery: 23%

Please answer the

immediately.