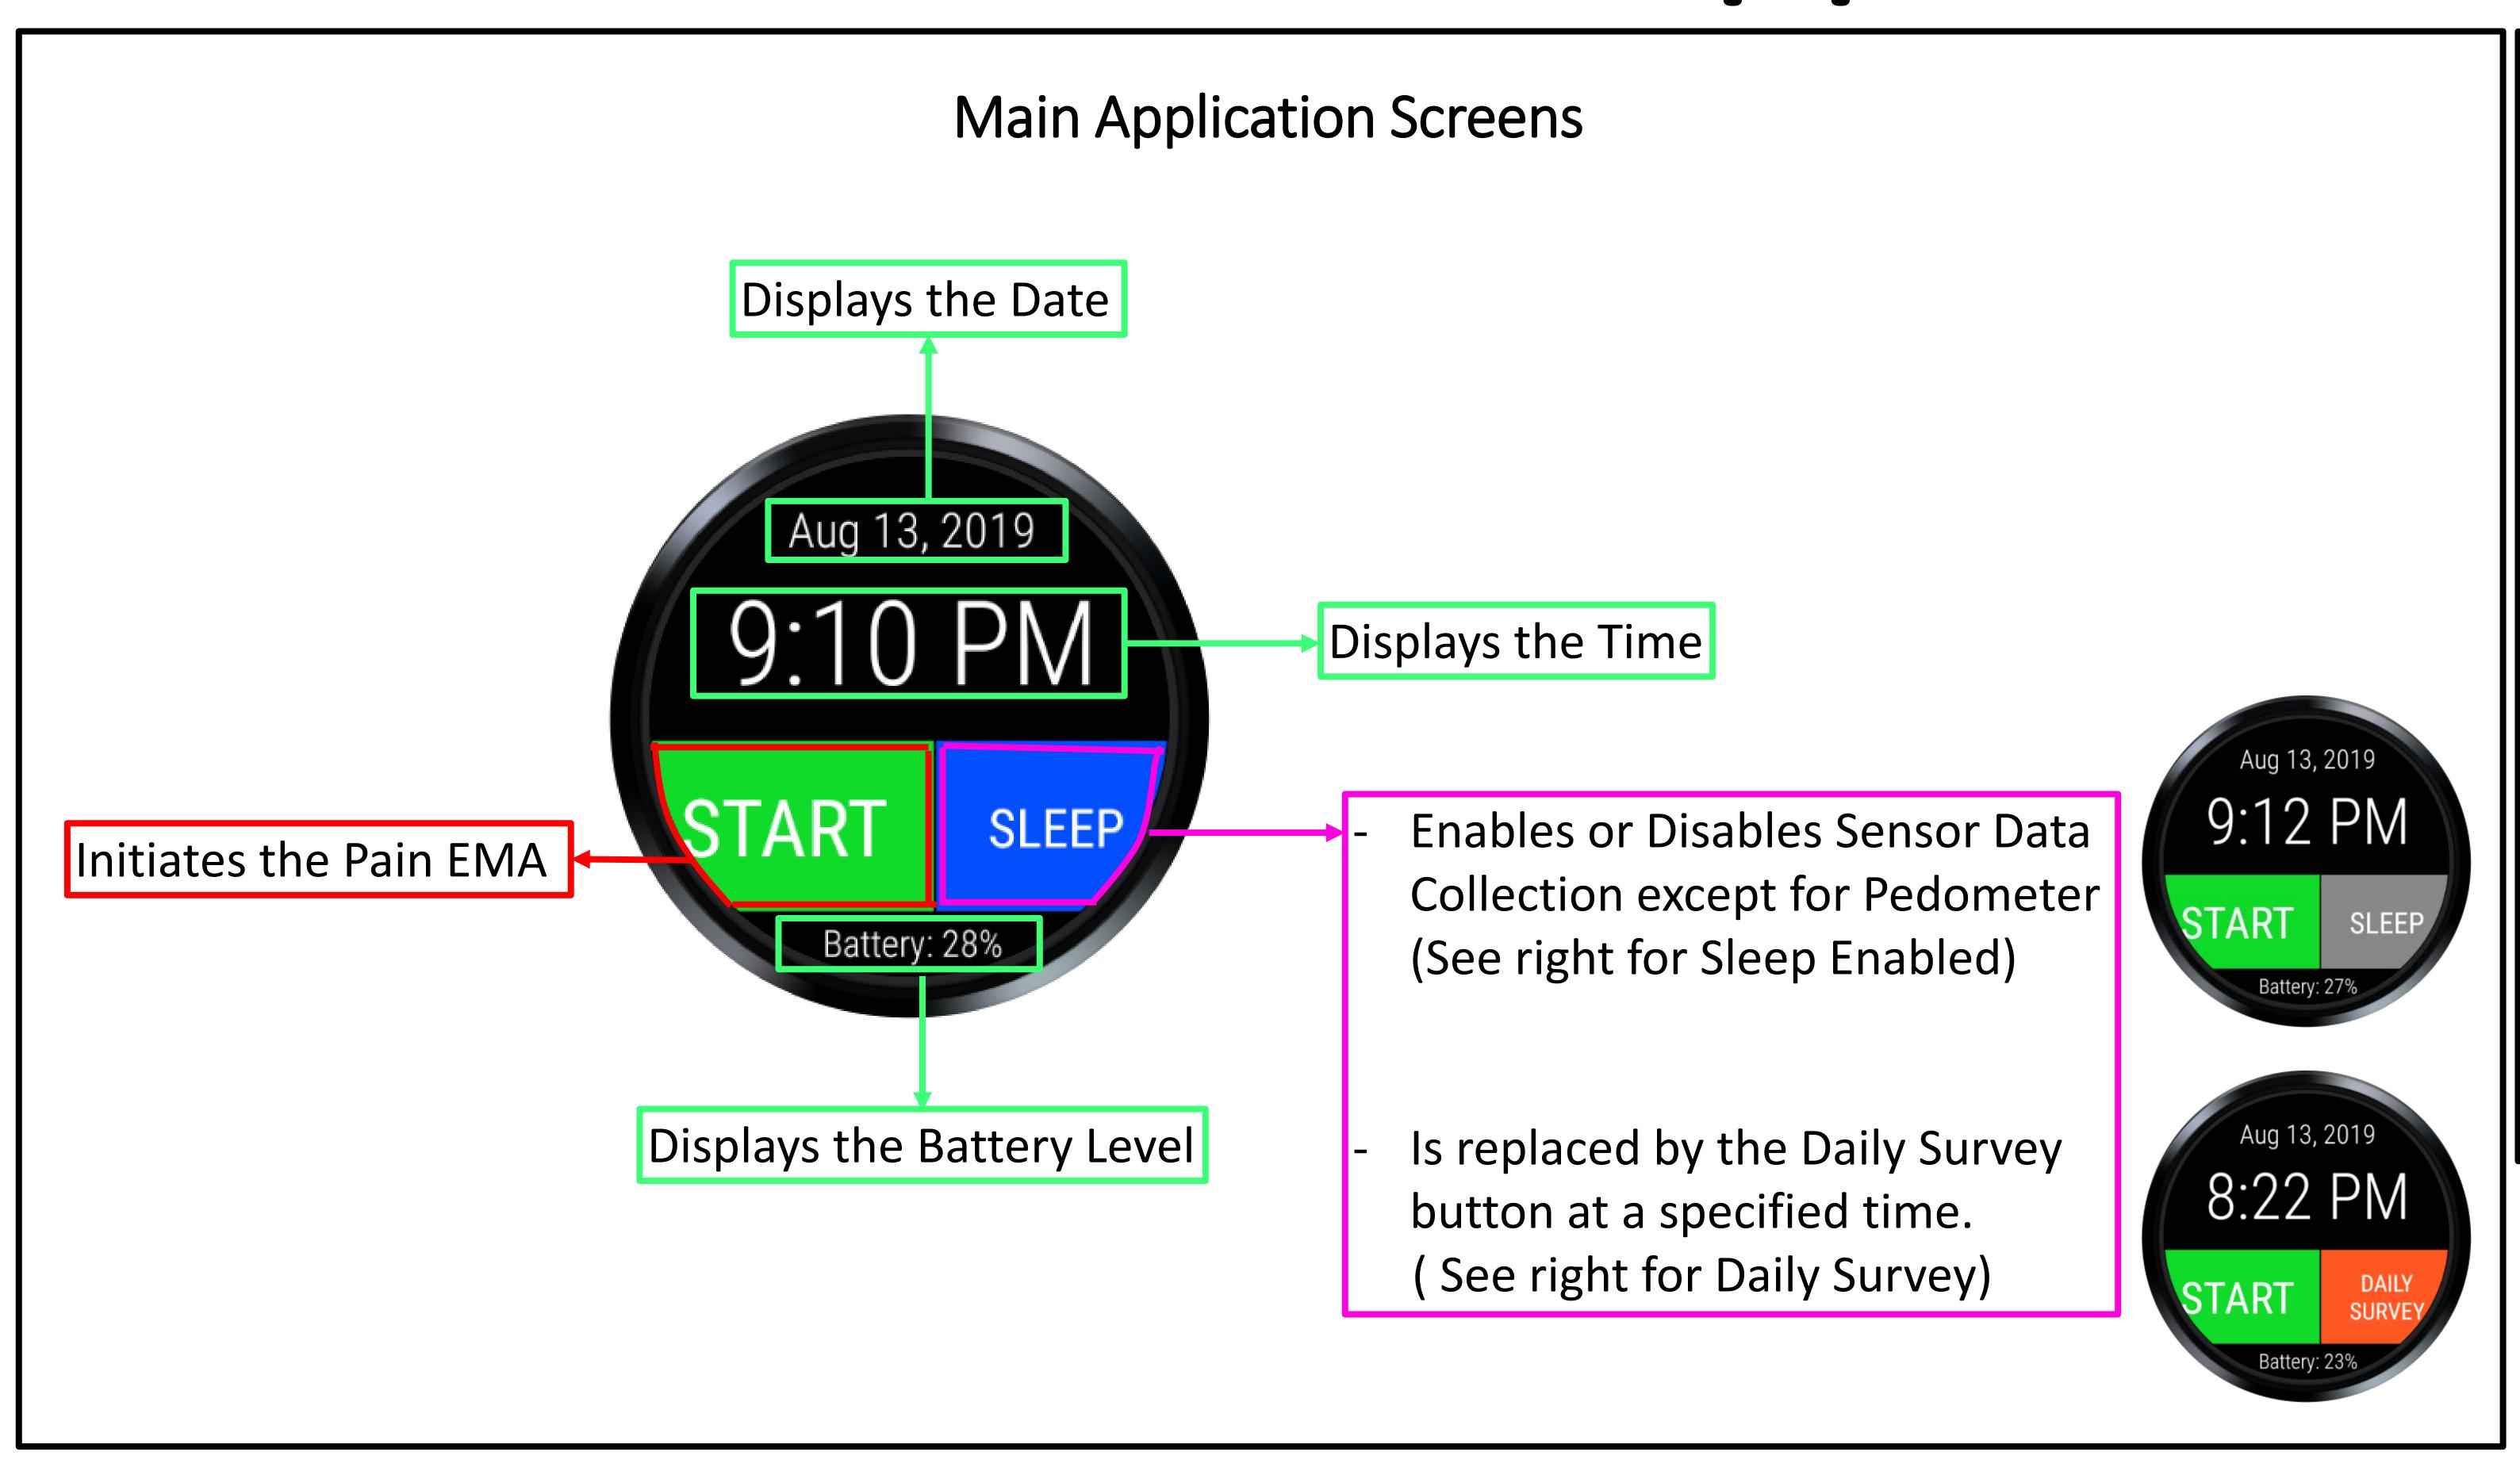

-Photoplethysmography Sensor (Heart Rate Sensor)
  - Disabled during sleep mode
  - 5 Minute Duty Cycle
    - Enabled for 30 seconds
    - Disabled for 4 minutes and 30 seconds
- -Localization Sensor (Beacon/Estimote Sensor)
  - Disabled during sleep mode
  - 1 Minute 30 Second Duty Cycle
    - Enabled for 15 seconds
    - Disabled for 1 minute and 15 seconds

<sup>\*</sup> During the Pain and Followup EMA, the Heart Rate Sensor and Localization Beacon are running continuously until end of survey. (No duty Cycling Enabled)

<sup>\*</sup> If no steps are detected after the Localization sensor has run 5 times, the sleep function is automatically enabled.

<sup>\*</sup> The sleep function disables all sensor and data gathering except for the Pedometer Sensor.

## BESI-C Application Screens









#### Patient Pain EMA



### Patient Followup EMA



#### Patient Manual End of Day EMA



- Buzz
- Second 5 Minutes:
  - Buzz
- Third 5 Minutes:
  - No Buzz
  - Survey Submitted
- Buzz
- Second 5 Minutes:
  - Buzz
- Third 5 Minutes:
  - No Buzz
  - Survey Submitted
- Buzz
- Second 5 Minutes:
  - Buzz
- Third 5 Minutes: No Buzz

Survey Submitted

- Buzz
- Second 5 Minutes: Buzz
- Third 5 Minutes:
  - No Buzz Survey Submitted
- Buzz
- Second 5 Minutes:
- Buzz
- Third 5 Minutes: No Buzz

Survey Submitted

- Buzz
- Second 5 Minutes:

- Buzz
- Third 5 Minutes:
  - No Buzz
  - Survey Submitted
- Buzz
- Second 5 Minutes:
- Buzz - Third 5 Minutes:
  - No Buzz Survey Submitted

Logs

to

- First 5 Minutes:

Buzz

Buzz

Second 5 Minutes:

Third 5 Minutes:

Survey Submitted

No Buzz

- First