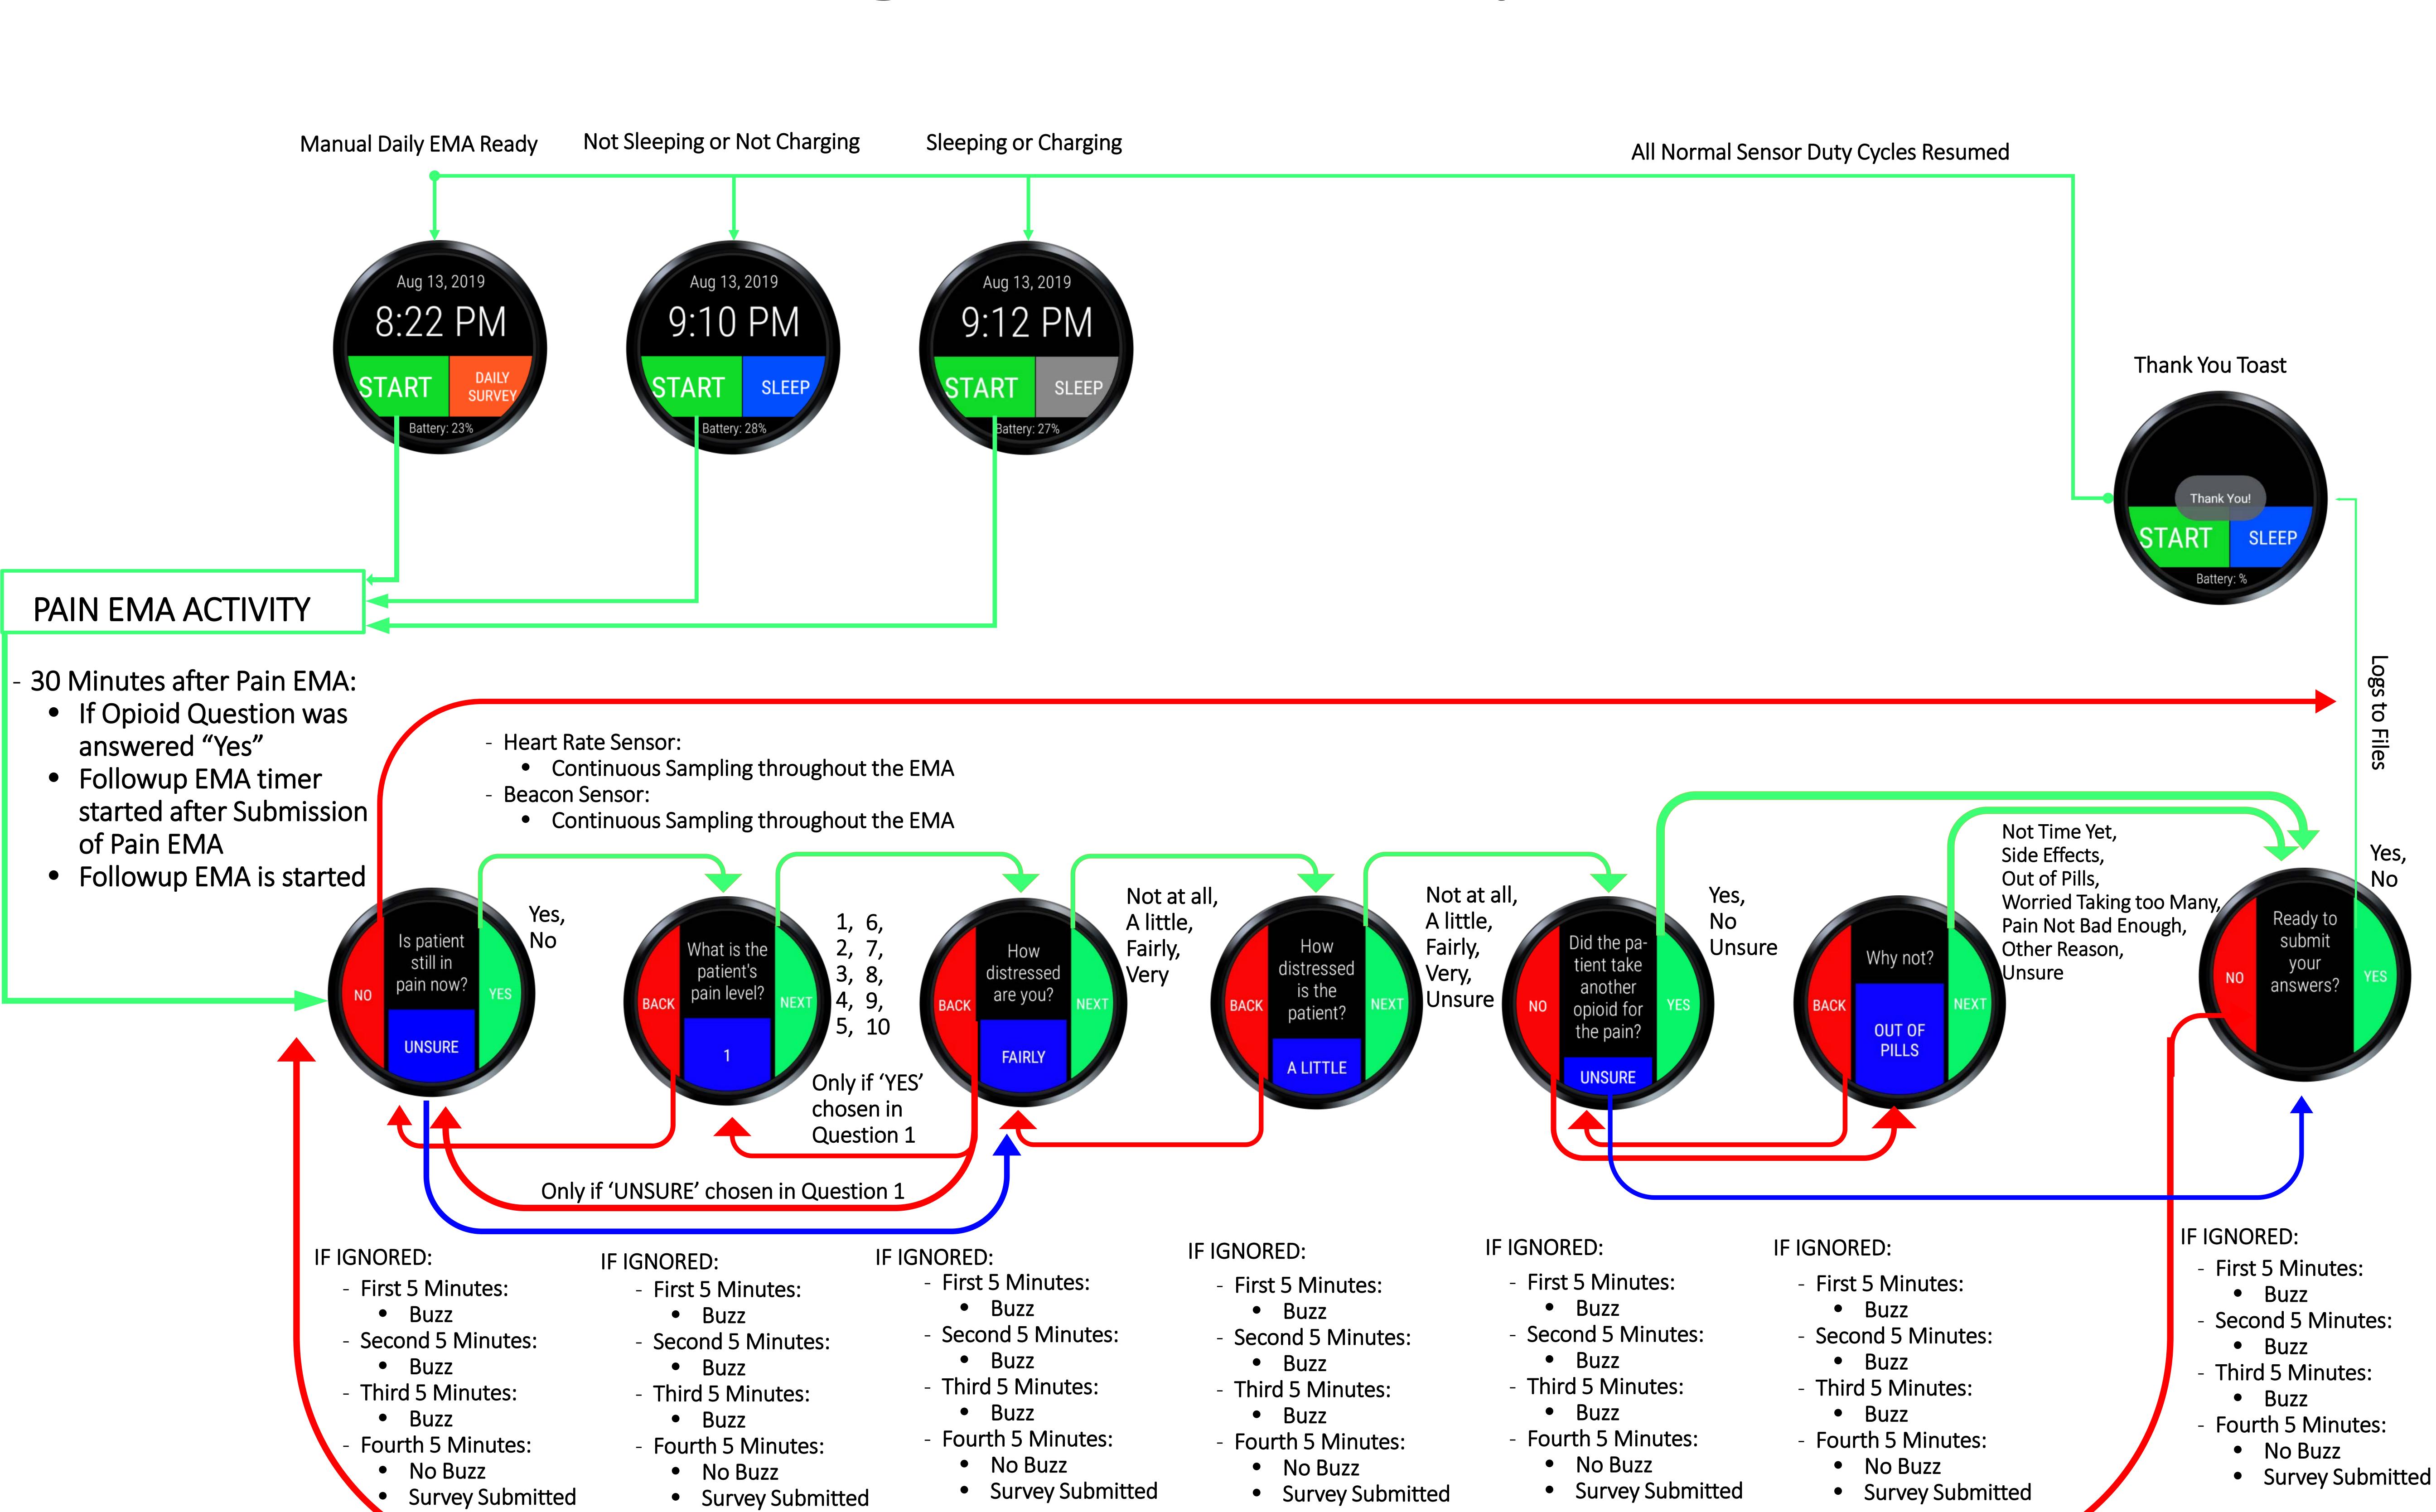

tes:

Survey Submitted

No Buzz

- First 5 Minutes:

Buzz

Buzz

- Second 5 Minutes:

Third 5 Minutes:

Survey Submitted

No Buzz

- First 5 Minutes:

Buzz

Second 5 Minutes:

Third 5 Minutes:

Survey Submitted

No Buzz

- First 5 Minutes:

Buzz

문 - Second 5 Minutes:

Buzz

Third 5 Minutes:

No Buzz

Survey Submitted

- First 5 Minutes:

Buzz

Buzz

- Second 5 Minutes:

Third 5 Minutes:

Survey Submitted

No Buzz

- First 5 Minutes:

→ Buzz - Second 5 Minutes:

Buzz

Buzz

Third 5 Minutes:

No Buzz

Survey Submitted

- First 5 Minutes:

Second 5 Minutes:

Third 5 Minutes:

Survey Submitted

No Buzz

Manual Daily EMA Option is removed

and Automatic EMA is generated

Aug 13, 2019

8:22 PM

Battery: 23%

Please answer the

immediately.

#### Caregiver Pain EMA



## Caregiver Followup EMA



#### Caregiver Manual End of Day EMA



Buzz

Second 5 Minutes: Buzz

Third 5 Minutes:

No Buzz Survey Submitted Buzz

Second 5 Minutes:

Third 5 Minutes:

No Buzz

Survey Submitted

Buzz

Buzz Third 5 Minutes:

No Buzz

Survey Submitted

Second 5 Minutes:

Buzz

Second 5 Minutes:

Buzz Third 5 Minutes:

No Buzz

Survey Submitted

No Buzz

Second 5 Minutes: Buzz - Third 5 Minutes:

Survey Submitted

Second 5 Minutes:

Buzz

Third 5 Minutes:

Survey Submitted

No Buzz

Second 5 Minutes:

Third 5 Minutes:

 No Buzz Survey Submitted to