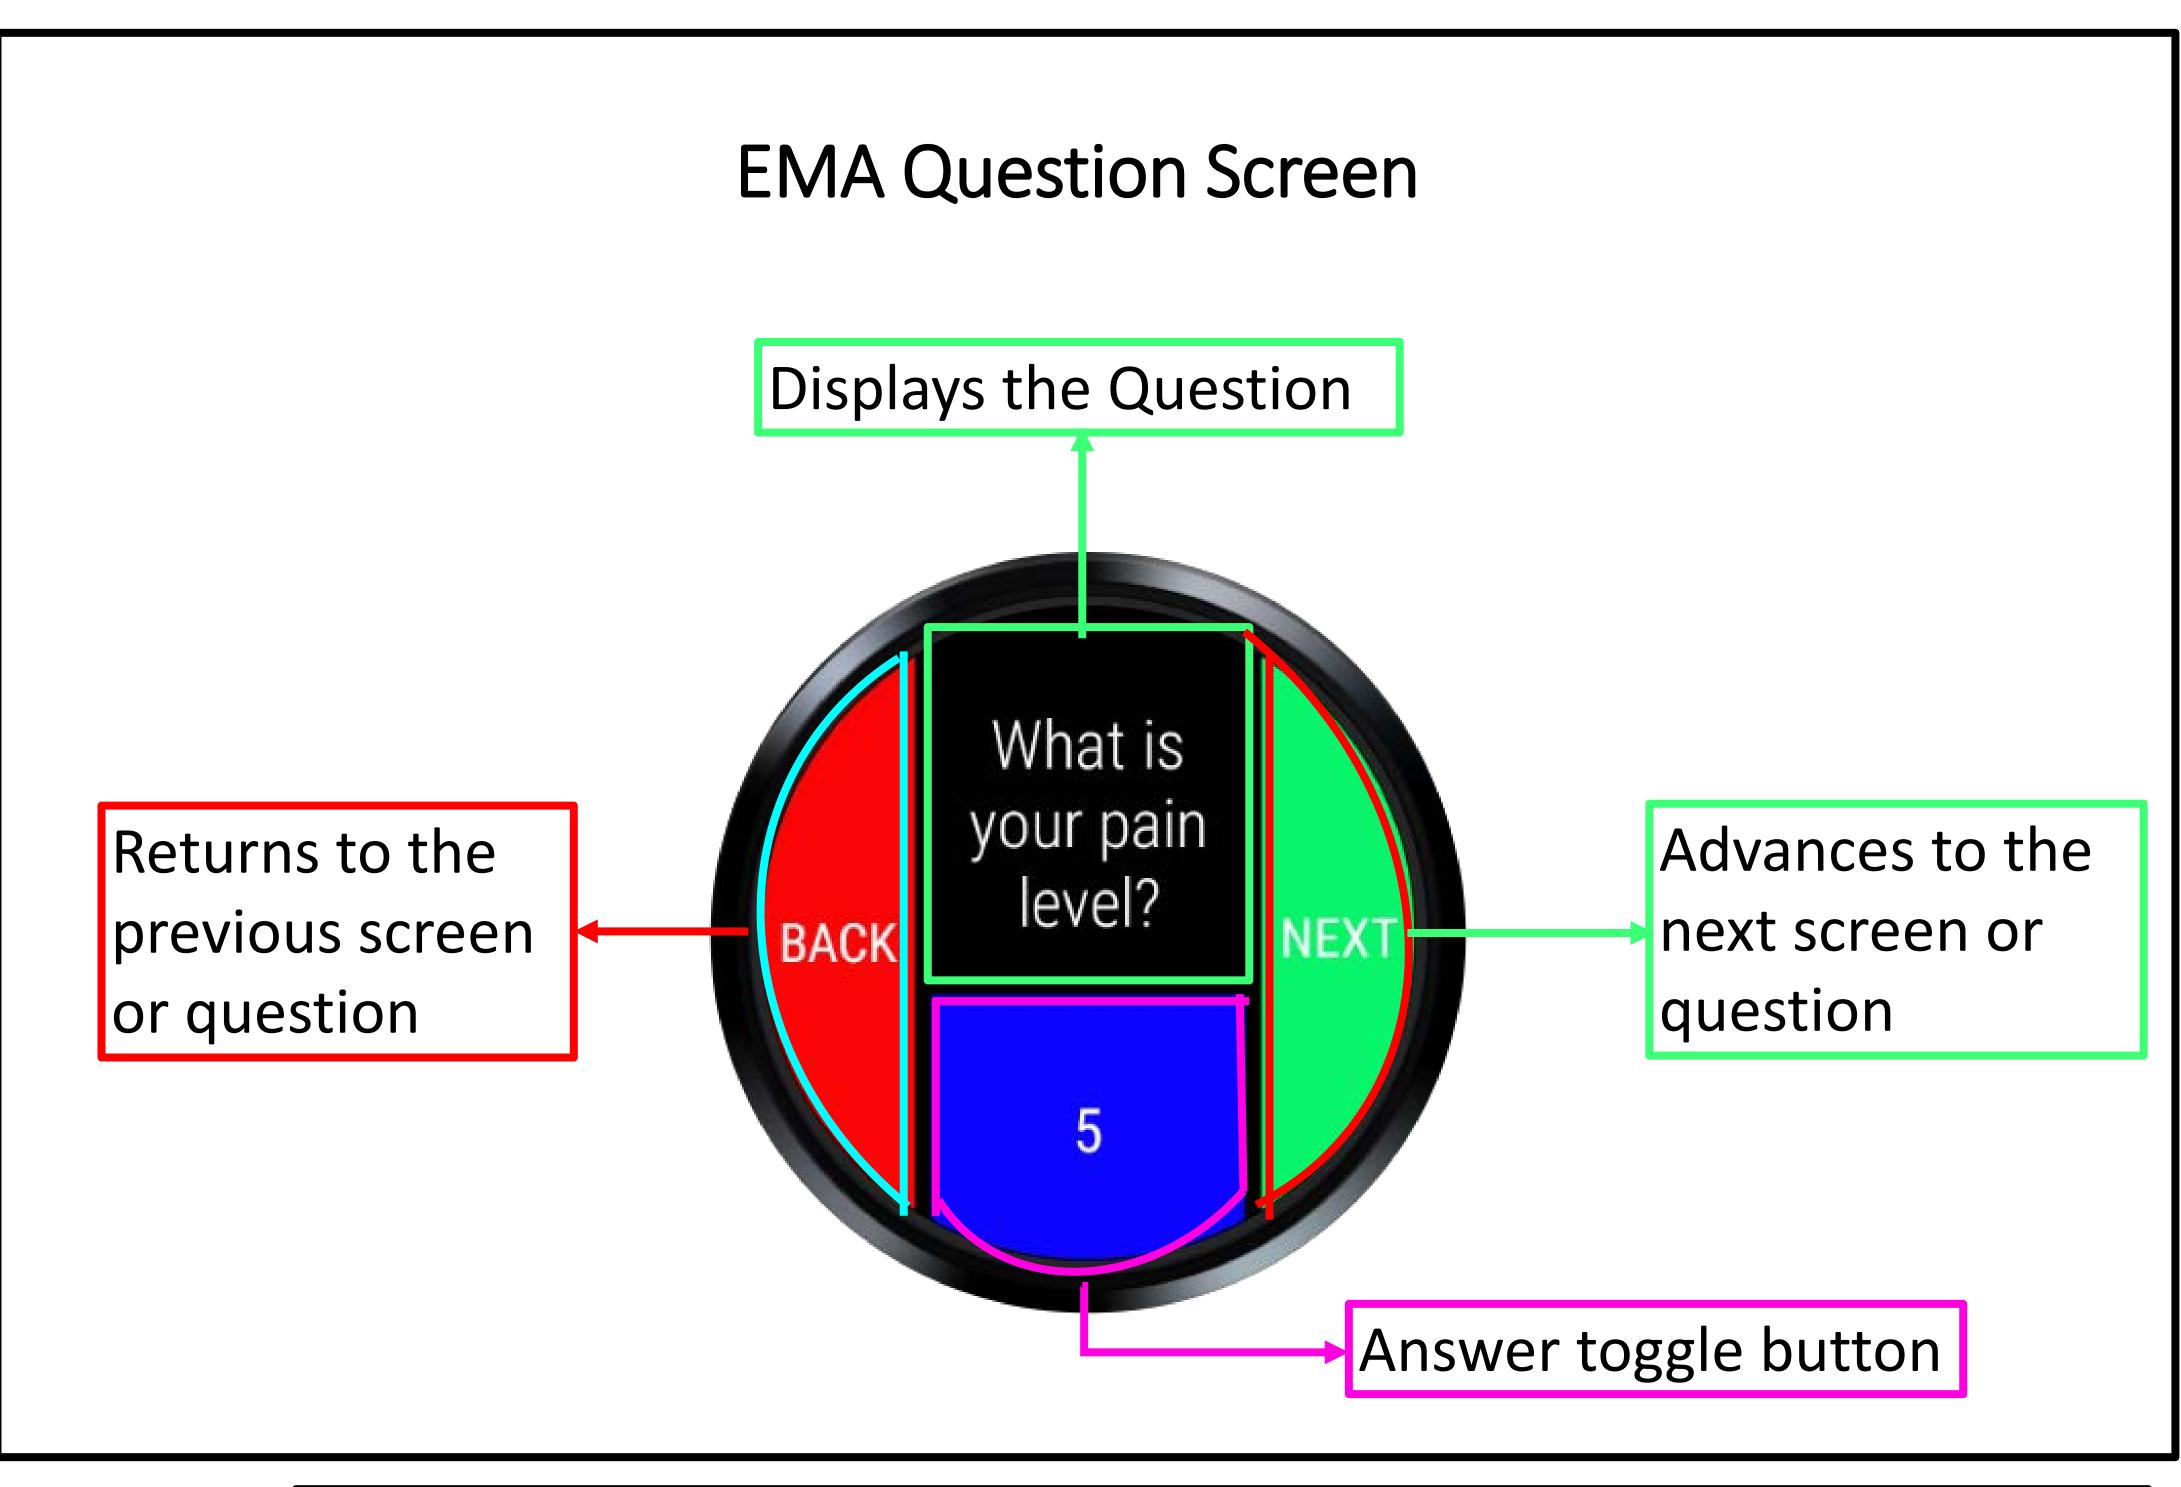

Photoplethysmography Sensor (Heart Rate Sensor)
  - Disabled during sleep mode
  - 5 Minute Duty Cycle
    - Enabled for 30 seconds
    - Disabled for 4 minutes and 30 seconds
- -Localization Sensor (Beacon/Estimote Sensor)
  - Disabled during sleep mode
  - 1 Minute 30 Second Duty Cycle
    - Enabled for 15 seconds
    - Disabled for 1 minute and 15 seconds

<sup>\*</sup> During the Pain and Followup EMA, the Heart Rate Sensor and Localization Beacon are running continuously until end of survey. (No duty Cycling Enabled)

<sup>\*</sup> If no steps are detected after the Localization sensor has run 5 times, the sleep function is automatically enabled.

<sup>\*</sup> The sleep function disables all sensor and data gathering except for the Pedometer Sensor.

## BESI-C Application Screens









#### Patient Pain EMA



### Patient Followup EMA



#### Patient Manual End of Day EMA



- Buzz
- Second 5 Minutes:
  - Buzz
- Third 5 Minutes:
  - No Buzz
  - Survey Submitted
- Buzz
- Second 5 Minutes:
  - Buzz
- Third 5 Minutes:
  - No Buzz
  - Survey Submitted
- Buzz
- Second 5 Minutes:
  - Buzz
- Third 5 Minutes: No Buzz

Survey Submitted

- Buzz
- Second 5 Minutes: Buzz
- Third 5 Minutes:
  - No Buzz Survey Submitted
- Buzz
- Second 5 Minutes:
- Buzz
- Third 5 Minutes: No Buzz

Survey Submitted

- Buzz
- Second 5 Minutes:

- Buzz
- Third 5 Minutes:
  - No Buzz
  - Survey Submitted
- Buzz
- Second 5 Minutes:
- Buzz - Third 5 Minutes:
  - No Buzz Survey Submitted

Logs

to

- First 5 Minutes:

Buzz

Buzz

Second 5 Minutes:

Third 5 Minutes:

Survey Submitted

No Buzz

- First 5