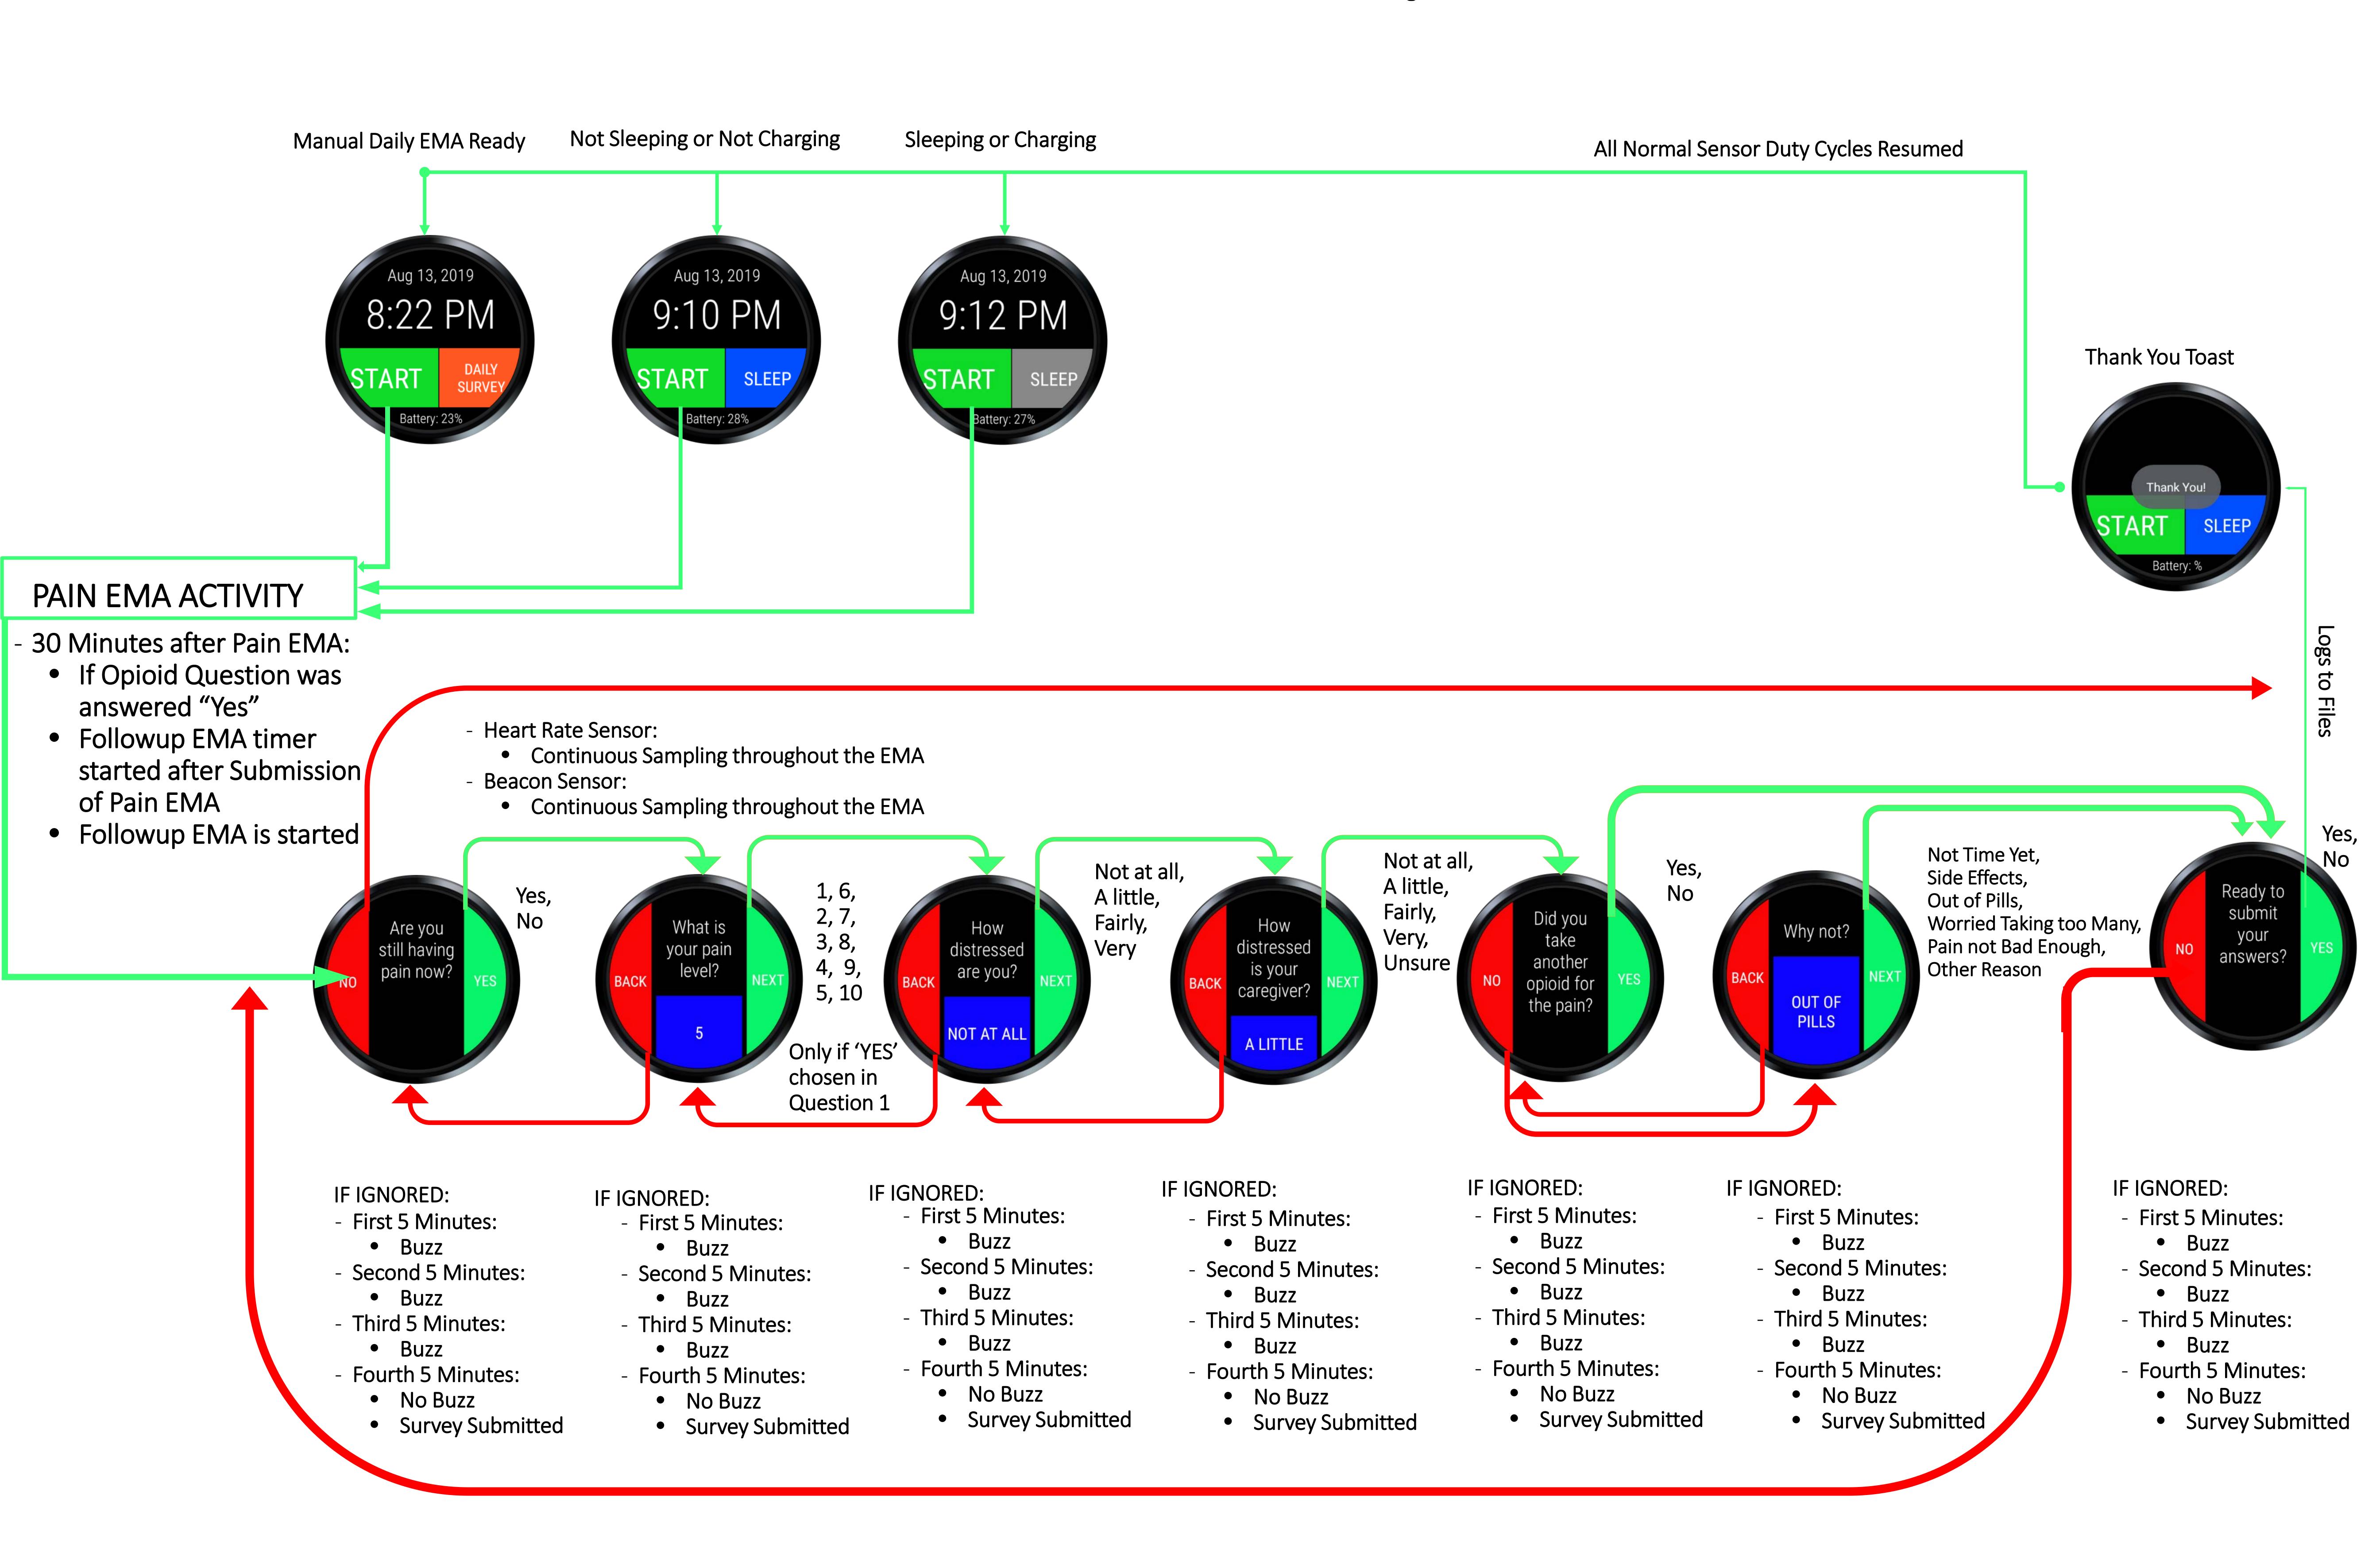

### Patient Followup EMA

<sup>\*</sup> During the Pain and Followup EMA, the Heart Rate Sensor and Localization Beacon are running continuously until end of survey. (No duty Cycling Enabled)

<sup>\*</sup> If no steps are detected after the Localization sensor has run 5 times, the sleep function is automatically enabled.

<sup>\*</sup> The sleep function disables all sensor and data gathering except for the Pedometer Sensor.