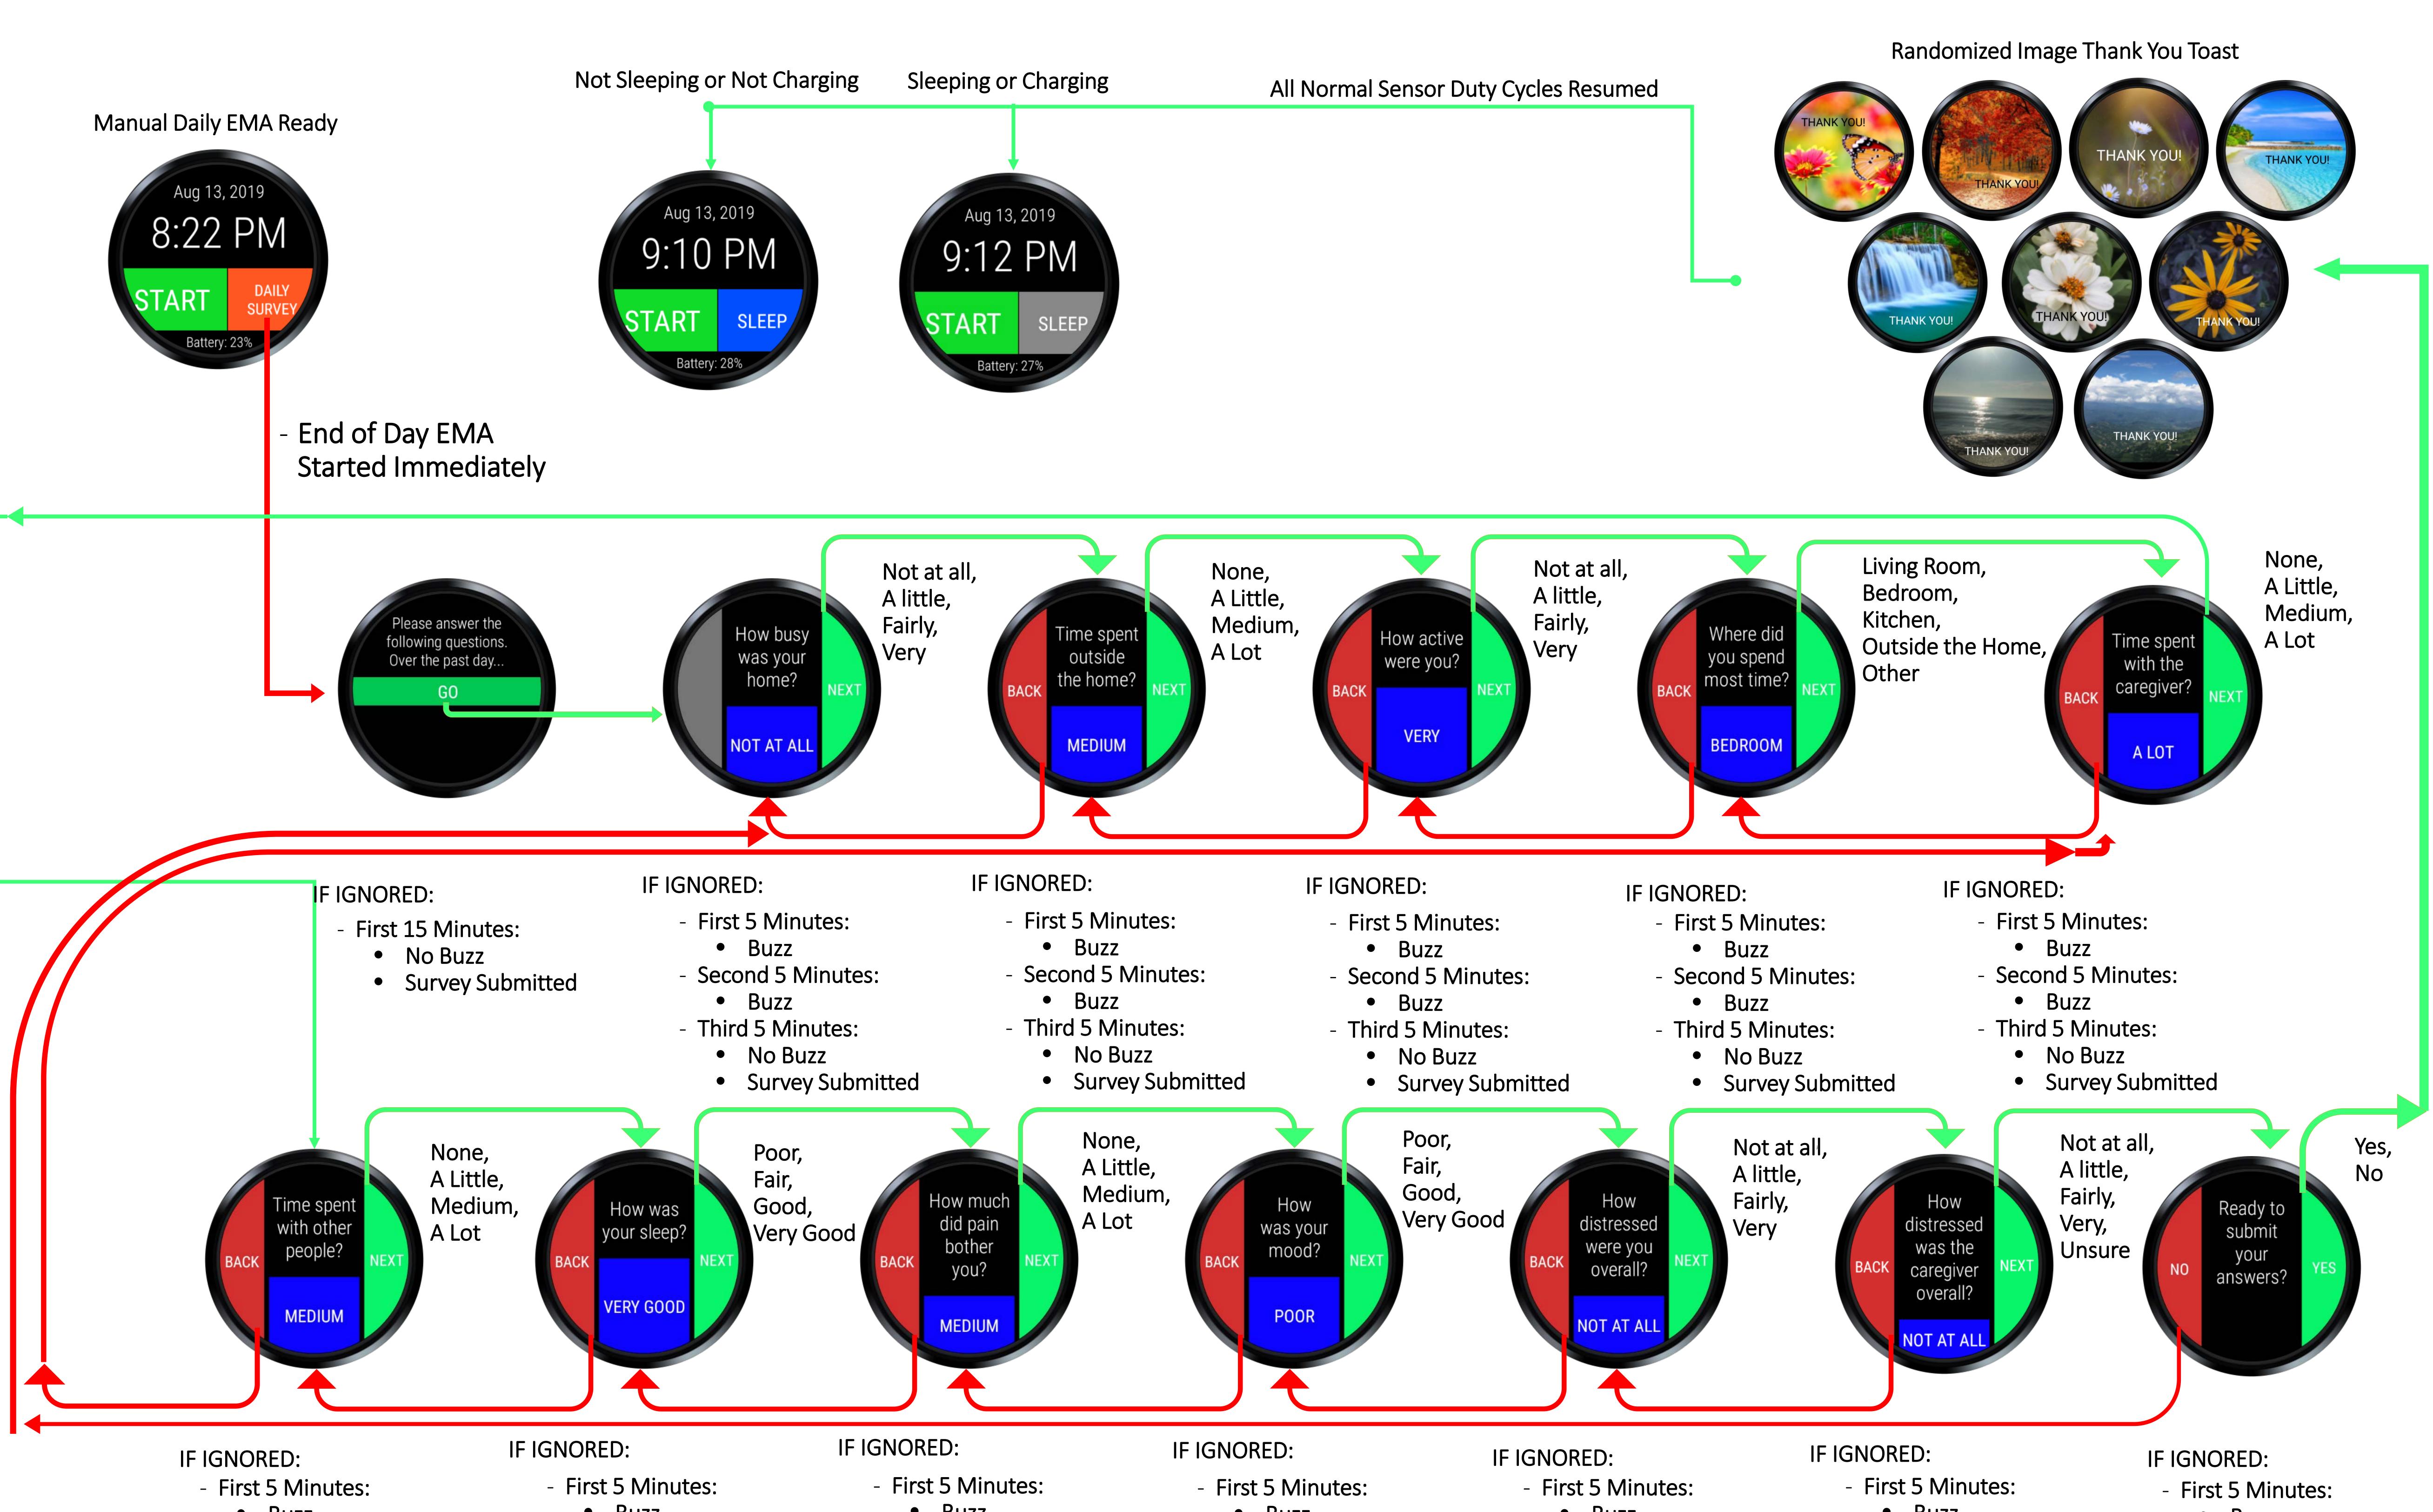

#### Patient Manual End of Day EMA

- Buzz
- Second 5 Minutes:
  - Buzz
- Third 5 Minutes:
  - No Buzz
  - Survey Submitted
- Buzz
- Second 5 Minutes:
  - Buzz
- Third 5 Minutes:
  - No Buzz
  - Survey Submitted
- Buzz
- Second 5 Minutes:
  - Buzz
- Third 5 Minutes: No Buzz

Manual Daily EMA Option is removed

and Automatic EMA is generated

Aug 13, 2019

8:22 PM

Battery: 23%

Please answer the

immediately.