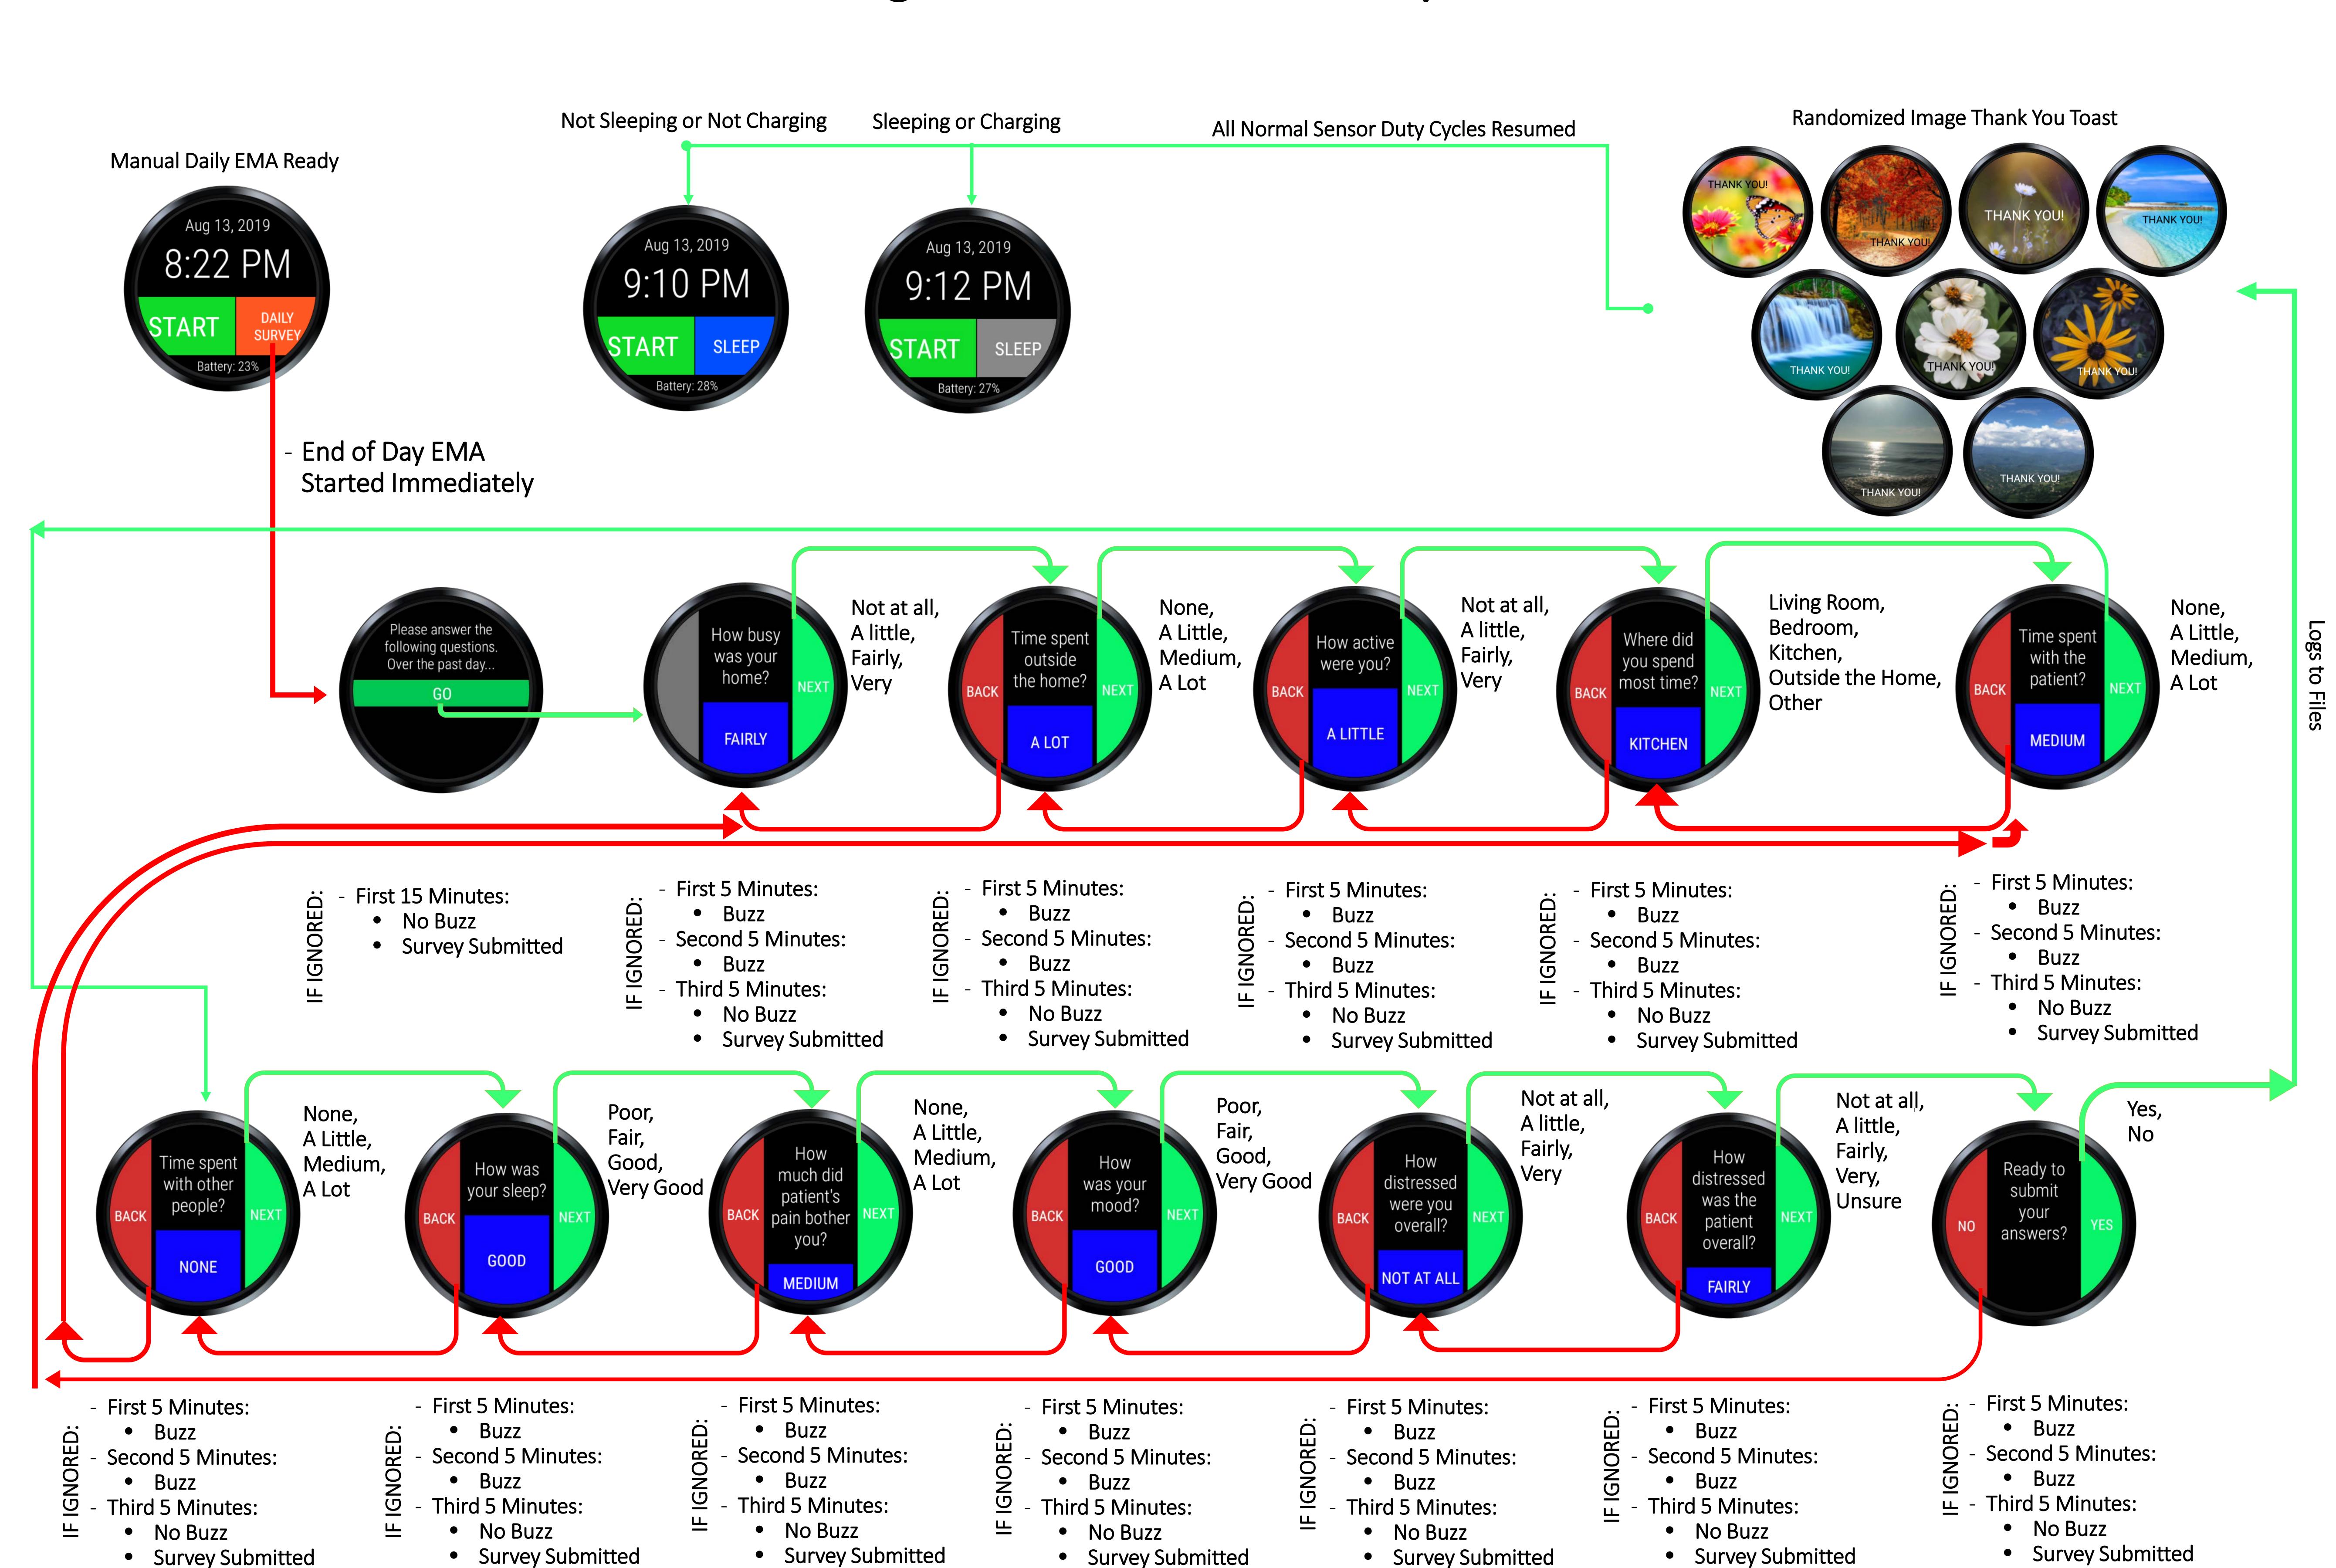

#### Patient Manual End of Day EMA

- Buzz
- Second 5 Minutes:
  - Buzz
- Third 5 Minutes:
  - No Buzz
  - Survey Submitted
- Buzz
- Second 5 Minutes:
  - Buzz
- Third 5 Minutes:
  - No Buzz
  - Survey Submitted
- Buzz
- Second 5 Minutes:
  - Buzz
- Third 5 Minutes: No Buzz

Manual Daily EMA Option is removed

and Automatic EMA is generated

Aug 13, 2019

8:22 PM

Battery: 23%

Please answer the

immediately.