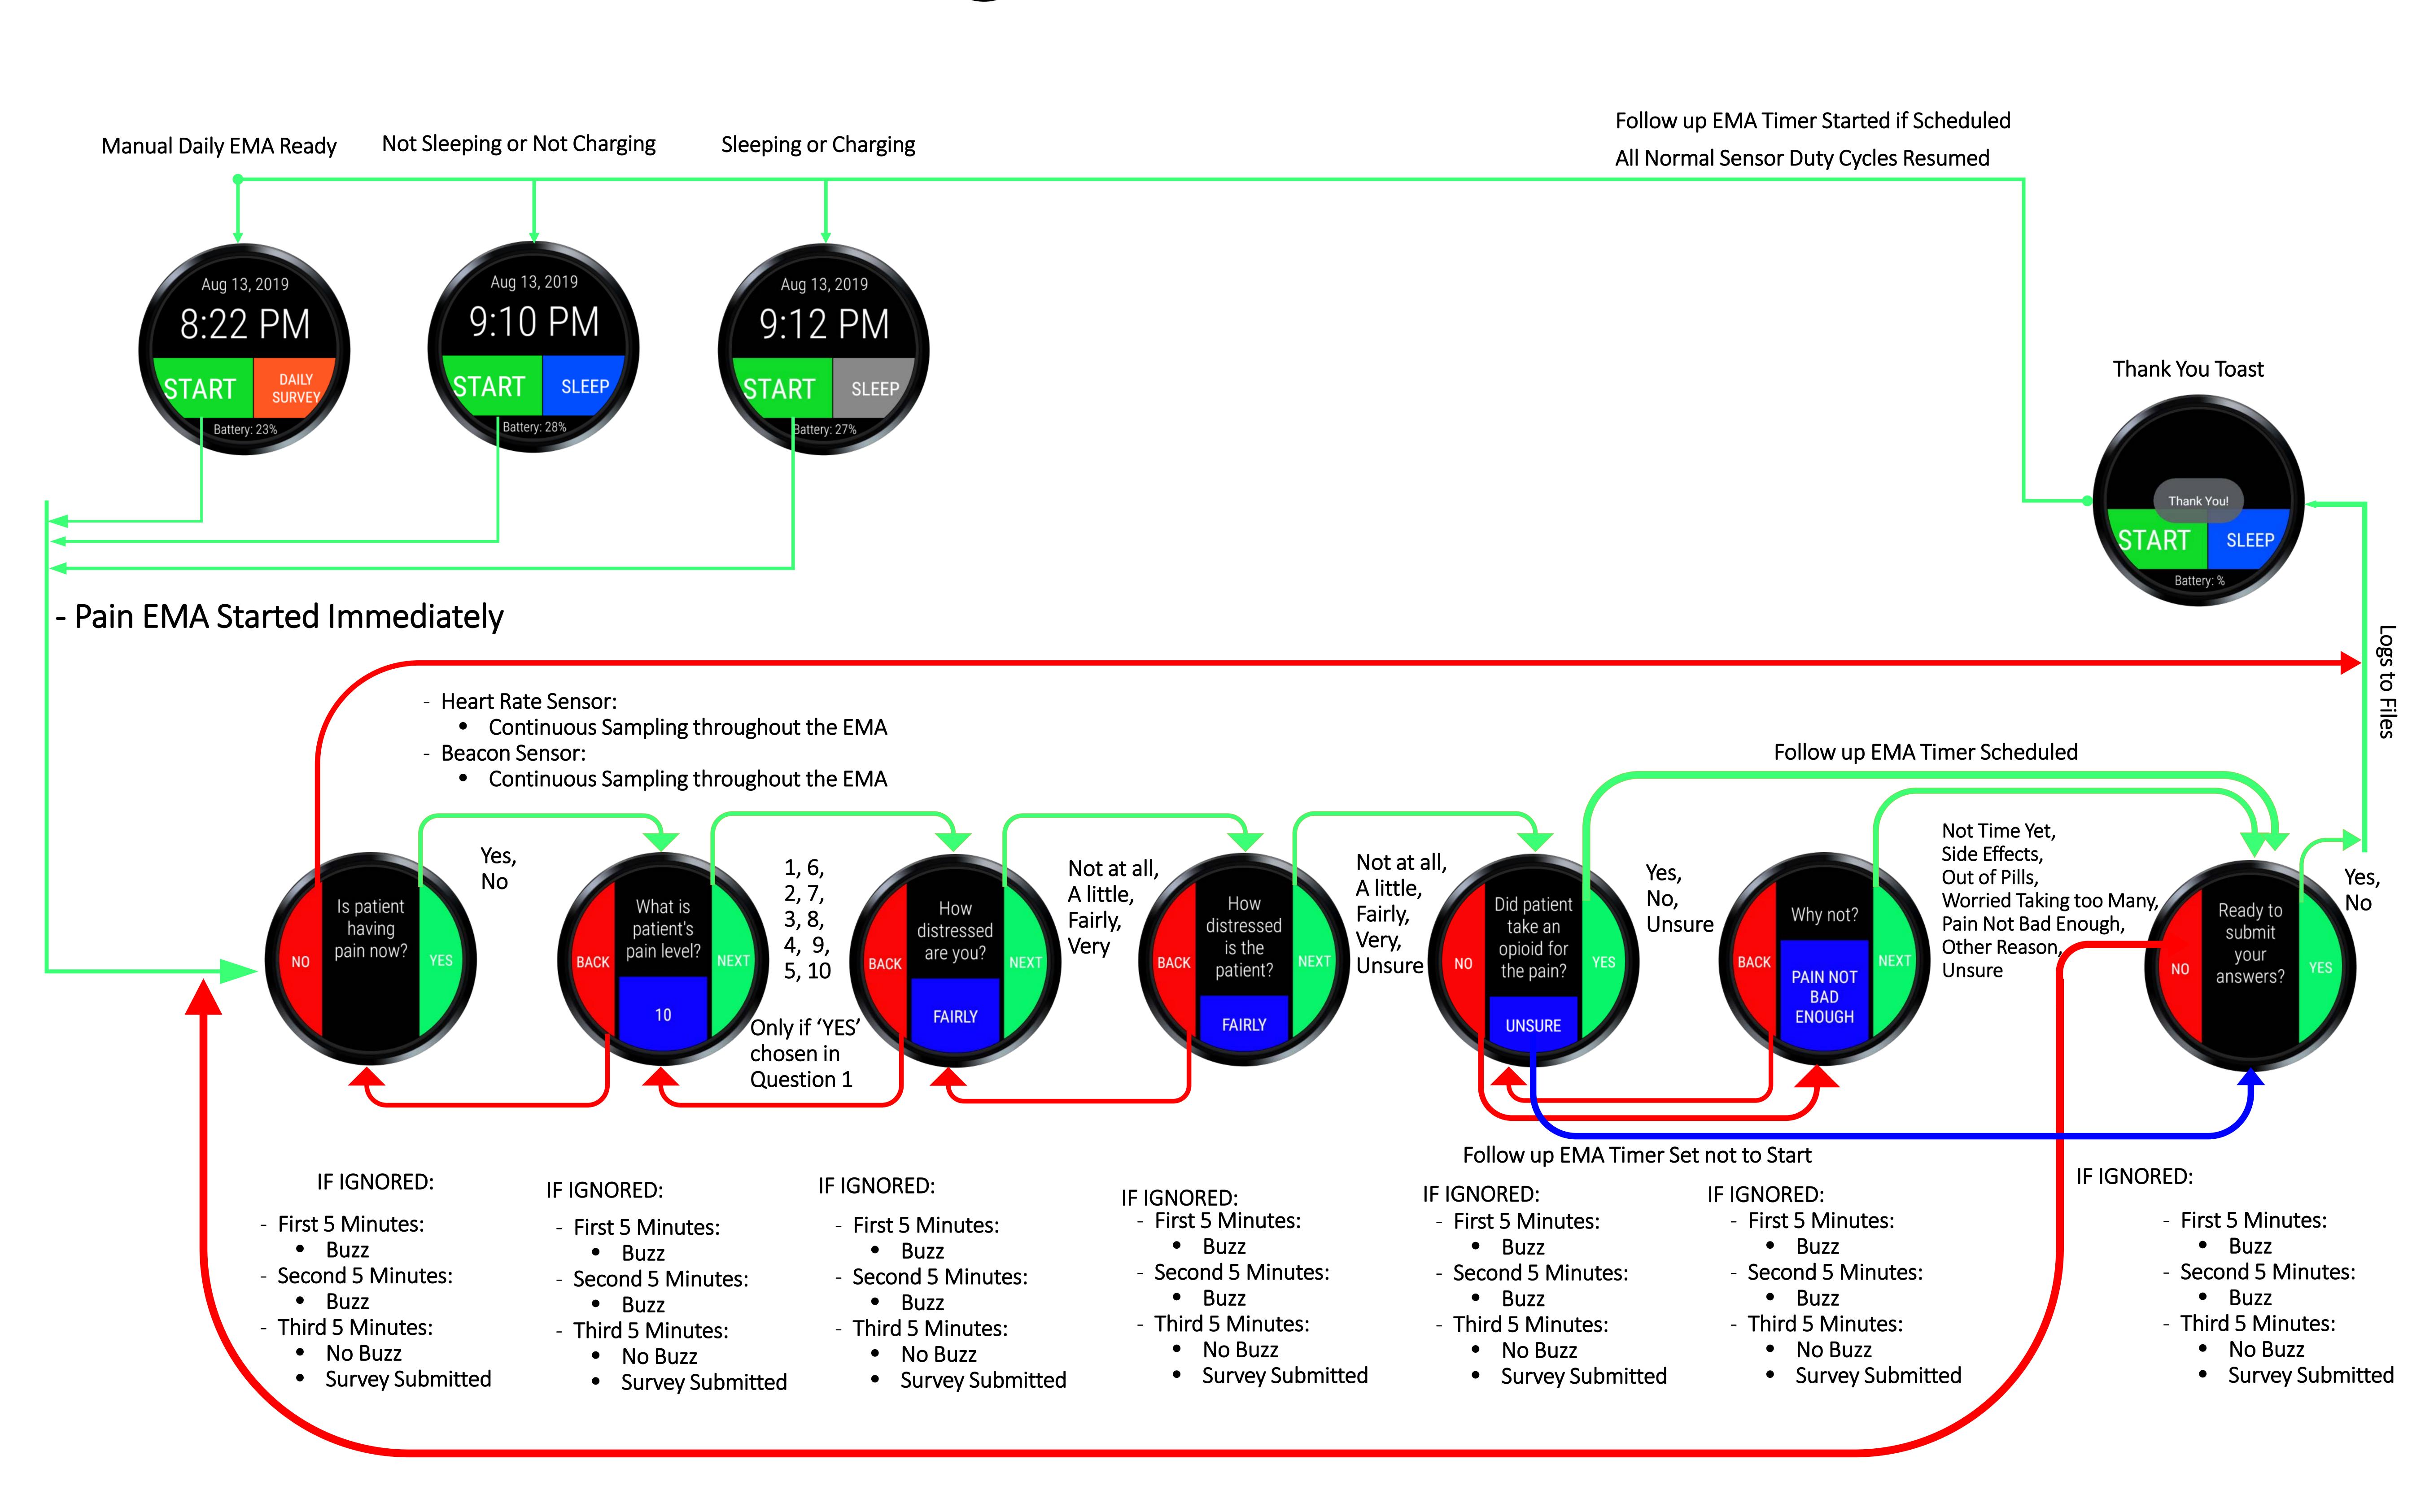

#### Caregiver Pain EMA

<sup>\*</sup> During the Pain and Followup EMA, the Heart Rate Sensor and Localization Beacon are running continuously until end of survey. (No duty Cycling Enabled)

<sup>\*</sup> If no steps are detected after the Localization sensor has run 5 times, the sleep function is automatically enabled.

<sup>\*</sup> The sleep function disables all sensor and data gathering except for the Pedometer Sensor.