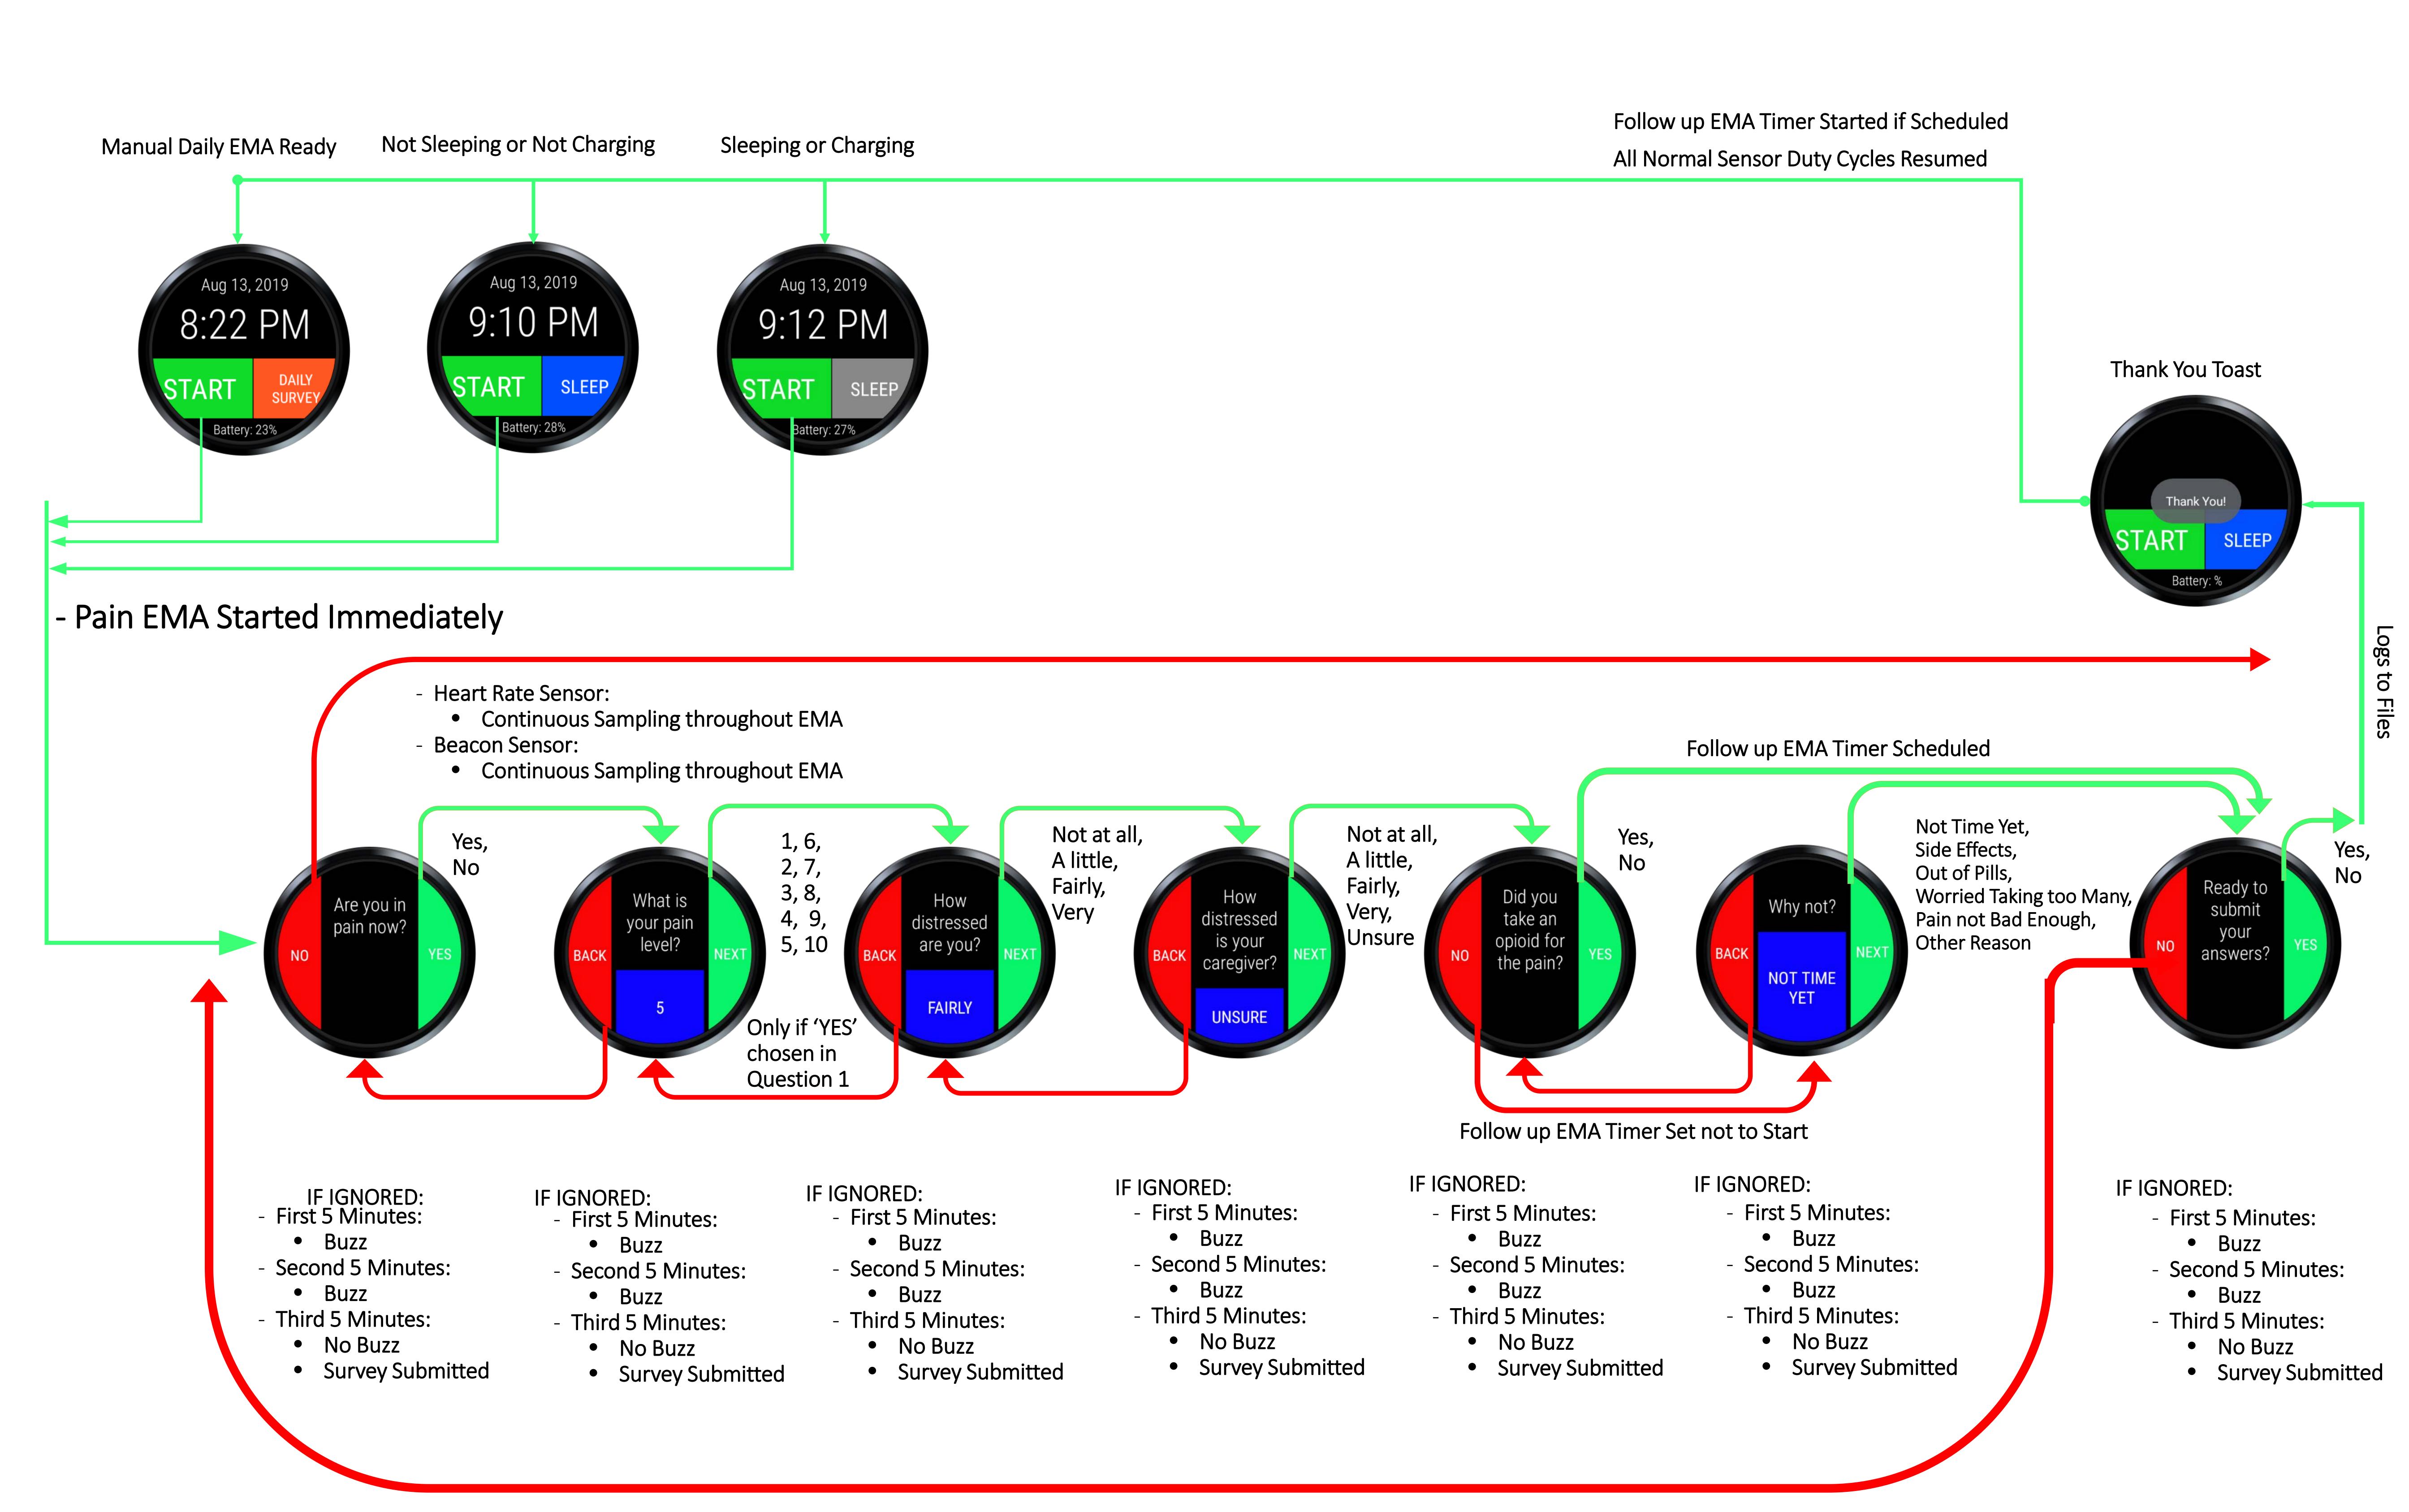

#### Patient Pain EMA

<sup>\*</sup> During the Pain and Followup EMA, the Heart Rate Sensor and Localization Beacon are running continuously until end of survey. (No duty Cycling Enabled)

<sup>\*</sup> If no steps are detected after the Localization sensor has run 5 times, the sleep function is automatically enabled.

<sup>\*</sup> The sleep function disables all sensor and data gathering except for the Pedometer Sensor.