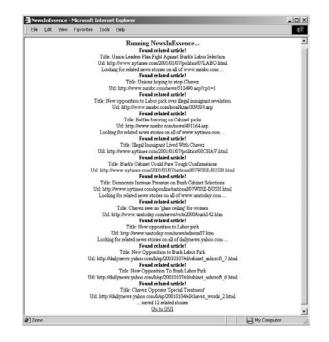

Figure 3: Run-time log (part I).

Figure 4: Run-time log (part II).

Figure 5: System progress.

| Edit Vers Figurates Loois i |                                  |                                  | Links *        |
|-----------------------------|----------------------------------|----------------------------------|----------------|
| www.usatoday.com            |                                  | 0 0                              |                |
| a www.nytimes.com           | 0 0                              | 00 0                             |                |
| www.msnbc.com               | 0 0                              | 0                                |                |
| dailynews yahoo.com         |                                  | 000                              |                |
|                             |                                  | Time                             | of 13 selected |
| Available source(s)         | time range<br>Selected source(s) | Time from                        | 1              |
| dailynews yshoo.com         | ><br>>><br><                     | Time to                          |                |
| Highlight selected          | Reset to default                 | Summarize selected Summarize all |                |