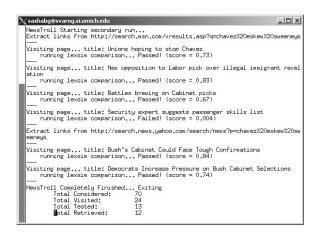

In its secondary phase, NewsTroll inputs its keywords to the search engines of news sites and lets them do the work of finding stories. Since we have selected good keywords, most of the links seen by NewsTroll in this part of the search are indeed related articles (see Figure 4). Upon exiting, NewsTroll reports the number of links it has considered, followed, tested, and retrieved (see Figure 4).

Figure 3: Run-time log (part I).

Figure 4: Run-time log (part II).

Figure 5: System progress.

| Edit Vers Figurates Loois i |                                  |                                  | Links *        |
|-----------------------------|----------------------------------|----------------------------------|----------------|
| www.usatoday.com            |                                  | 0 0                              |                |
| a www.nytimes.com           | 0 0                              | 00 0                             |                |
| www.msnbc.com               | 0 0                              | 0                                |                |
| dailynews yahoo.com         |                                  | 000                              |                |
|                             |                                  | Time                             | of 13 selected |
| Available source(s)         | time range<br>Selected source(s) | Time from                        | 1              |
| dailynews yshoo.com         | ><br>>><br><                     | Time to                          |                |
| Highlight selected          | Reset to default                 | Summarize selected Summarize all |                |