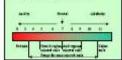

Bols are often destribed as being and or advalue or having a copies private. The privates is a content which is discuss the degree of acting based on the conventuation of degrees person in a solution. The priva-ce of is or actly executed by raining a sample of act with delivations makes, NCI or CaCl. While the pH scale in from the 14, and a typically full between pH4 to pH8. with a national and having a gold of 2. Albains under will samps from priff to pirit? (severally albains) while mply said said will have a pri below t.