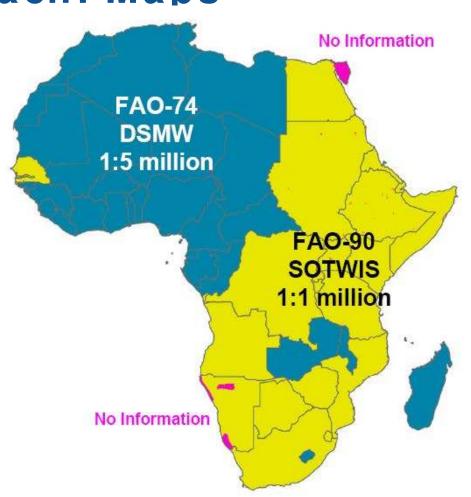

### Approach: Maps

Harmonized World Soil Database (HWSD)

Soil mapping units – use of dominant soil types

FAO 74 and FAO 90 classifications 'translated' to WRB

Key properties: texture, Ph, organic carbon, water storage capacity, etc for soil characteristics maps

Additional updates