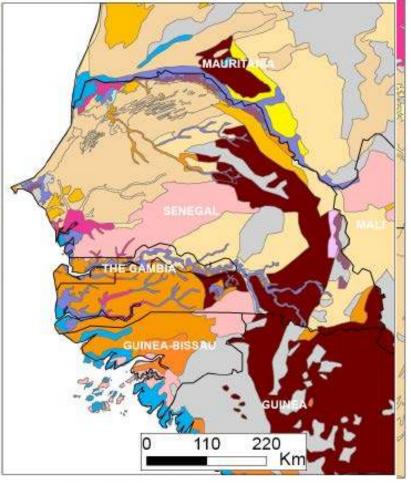

### Approach: Maps

Harmonized World Soil Database (HWSD)

Soil mapping units – use of dominant soil types

FAO 74 and FAO 90 classifications 'translated' to WRB

Key properties: texture, Ph, organic carbon, water storage capacity, etc for soil characteristics maps

Additional updates