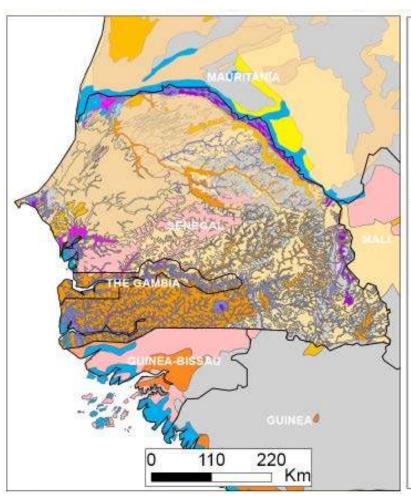

### Approach: Maps

Harmonized World Soil Database (HWSD)

Soil mapping units – use of dominant soil types

FAO 74 and FAO 90 classifications 'translated' to WRB

Key properties: texture, Ph, organic carbon, water storage capacity, etc for soil characteristics maps

Additional updates