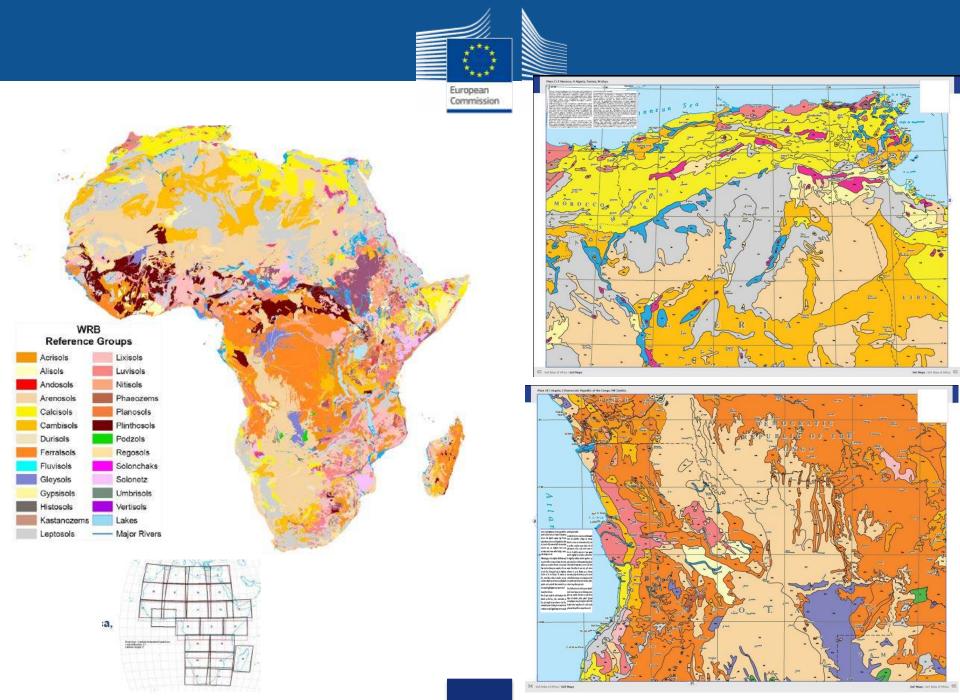

### Approach: Maps

Harmonized World Soil Database (HWSD)

Soil mapping units – use of dominant soil types

FAO 74 and FAO 90 classifications 'translated' to WRB

Key properties: texture, Ph, organic carbon, water storage capacity, etc for soil characteristics maps

Additional updates

Soil assessment/land evaluation

Introduction to soil classification

Development of soil classification in Africa

Indigenous soil classifications

WRB: a harmonizing approach

Major soil types of Africa

African soil in a global context

GIS/African soil databases

Soil of the regions

• Soils of the Mediterranean region, deserts, Sahel, rainforest, highlands and mountains, south, wetlands and valleys

Case studies on African soil

- Strengths
- Weaknesses
- Opportunities
- Threats