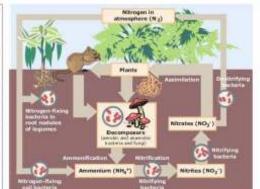

Sall as a regulator of the triggenshaminal system

first place a product rate in a manker of the expensions natural biological and observed cycles. Carbon. strager, and a range of excepted markets are prological deposits, providenter and the atmosphere

The intensity of these biognostical and engine (Bonn) varies from place to place and is regulated by

The graphs below demonstrate number systing in the neighborst. The hot, dump sand librar on the borst floor above for the capital decomposition of dead plant. reported. This provides mathematic to the soil that we these matters are in that demand from the neighborsel's both vegetation, they do not remission in the solific long and. Therefore, more publisher result be supplied. This rapid consumption is never that every feet is the sail are consentrated year to the earliest. If the former regestries in research, the flow of nutrients from the proposetion to the end in interrupted and the entity quickly become free facility intention and become extraorable to expelor. The majority of cleared neidonal can only be used for agriculture I widelened The end to Store is added