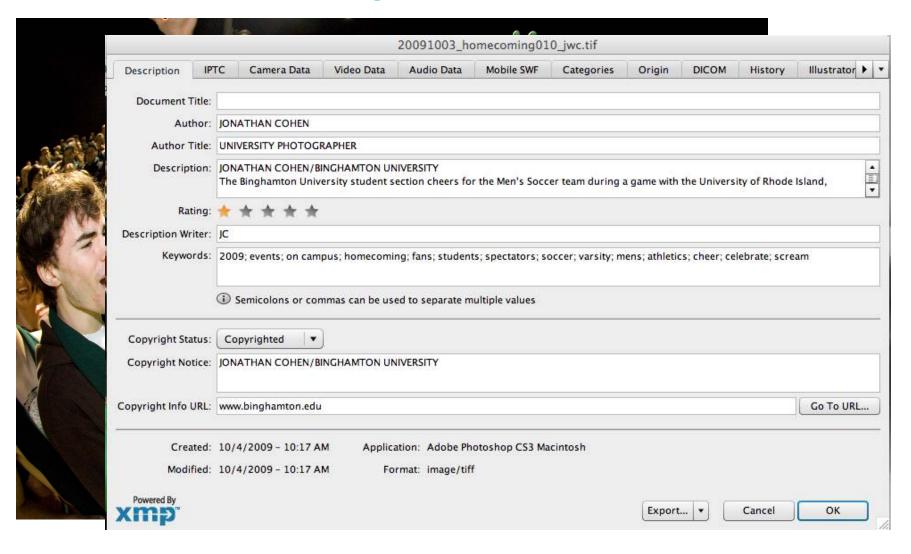

## Extracting, Evaluating and Transforming Metadata

```
ecorrado@ecorrado: ~/exlibris/rosetta/university photo/cumulus
ecorrado@ecorrado:~/exlibris/rosetta/university photo/cumulus$ exiftool -X -XMP-dc:* -XMP-photoshop:* 20091003 homecoming010 jwc
<?xml version='1.0' encoding='UTF-8'?>
<rdf:RDF xmlns:rdf='http://www.w3.org/1999/02/22-rdf-syntax-ns#'>
<rdf:Description rdf:about='20091003_homecoming010_jwc.tif'</pre>
 xmlns:et='http://ns.exiftool.ca/1.0/' et:toolkit='Image::ExifTool 8.60'
 xmlns:XMP-dc='http://ns.exiftool.ca/XMP/XMP-dc/1.0/'
 xmlns:XMP-photoshop='http://ns.exiftool.ca/XMP/XMP-photoshop/1.0/'>
 <XMP-dc:Format>image/tiff</XMP-dc:Format>
 <XMP-dc:Rights>JONATHAN COHEN/BINGHAMTON UNIVERSITY</XMP-dc:Rights>
 <XMP-dc:Subject>
 <rdf:Bag>
  <rdf:li>2009</rdf:li>
  <rdf:li>events</rdf:li>
  <rdf:li>on campus</rdf:li>
  <rdf:li>homecoming</rdf:li>
  <rdf:li>fans</rdf:li>
  <rdf:li>students</rdf:li>
  <rdf:li>spectators</rdf:li>
  <rdf:li>soccer</rdf:li>
  <rdf:li>varsitv</rdf:li>
  <rdf:li>mens</rdf:li>
  <rdf:li>athletics</rdf:li>
  <rdf:li>cheer</rdf:li>
  <rdf:li>celebrate</rdf:li>
  <rdf:li>scream</rdf:li>
 </rdf:Bag>
 </XMP-dc:Subject>
 <XMP-dc:Description>JONATHAN COHEN/BINGHAMTON UNIVERSITY
The Binghamton University student section cheers for the Men's Soccer team during a game with the University of Rhode Island,
Saturday night, October 3, 2009. The game ended in a 1-1 tie.</XMP-dc:Description>
 <XMP-dc:Creator>JONATHAN COHEN</XMP-dc:Creator>
 <XMP-photoshop:ColorMode>RGB</XMP-photoshop:ColorMode>
 <XMP-photoshop:ICCProfileName>Adobe RGB (1998)</XMP-photoshop:ICCProfileName>
 <XMP-photoshop:Source>BINGHAMTON UNIVERSITY</XMP-photoshop:Source>
 <XMP-photoshop:Credit>JONATHAN COHEN/BINGHAMTON UNIVERSITY</XMP-photoshop:Credit>
 <XMP-photoshop:Country>USA</XMP-photoshop:Country>
 <XMP-photoshop:State>NY</XMP-photoshop:State>
 <XMP-photoshop:City>VESTAL</XMP-photoshop:City>
 <XMP-photoshop:DateCreated>2009:10:03</XMP-photoshop:DateCreated>
 <XMP-photoshop:CaptionWriter>JC</XMP-photoshop:CaptionWriter>
 <XMP-photoshop:AuthorsPosition>UNIVERSITY PHOTOGRAPHER</XMP-photoshop:AuthorsPosition>
 <XMP-photoshop:History></XMP-photoshop:History>
/rdf:Description>
ecorrado@ecorrado:~/exlibris/rosetta/university_photo/cumulus$
```