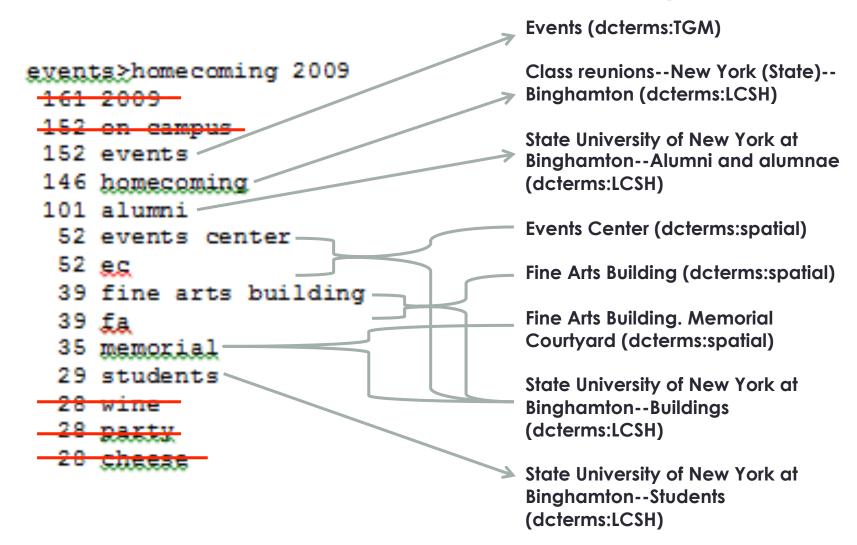

### **Keywords** $\rightarrow$ **Subject Headings**

```
events>homecoming 2009
 161 2009
 152 on campus
 152 events
 146 homecoming
 101 alumni
  52 events center
  52 ec
  39 fine arts building
  39 fa
  35 memorial
  29 students
  28 wine
  28 party
  28 cheese
```

**Events (dcterms:TGM)** 

Class reunions--New York (State)--Binghamton (dcterms:LCSH)

State University of New York at Binghamton--Alumni and alumnae (dcterms:LCSH)

**Events Center (dcterms:spatial)** 

Fine Arts Building (dcterms:spatial)

Fine Arts Building. Memorial Courtyard (dcterms:spatial)

State University of New York at Binghamton--Buildings (dcterms:LCSH)

State University of New York at Binghamton--Students (dcterms:LCSH)

| d  | A                                          | В                                                                                         | C                                                                           | D                                               |
|----|--------------------------------------------|-------------------------------------------------------------------------------------------|-----------------------------------------------------------------------------|-------------------------------------------------|
| 1  | Keywords <dc:subject></dc:subject>         | LCSH<br><dc:subject@xsi:type="dcterms:lcsh"></dc:subject@xsi:type="dcterms:lcsh">         | TGM <dc:subject@xsi:type="dcterms:tgm"></dc:subject@xsi:type="dcterms:tgm"> | Coverage Spatial <dcterms spatial=""></dcterms> |
| 73 | ciw                                        | State University of New York at<br>BinghamtonStudent housing                              |                                                                             | College in the Woods                            |
| 4  | college of community and public affairs    | State University of New York at<br>Binghamton. College of Community and<br>Public Affairs |                                                                             |                                                 |
| 5  | ссра                                       | State University of New York at<br>Binghamton. College of Community and<br>Public Affairs |                                                                             |                                                 |
| 6  | commencement                               | Commencement ceremoniesNew York (State)Binghamton                                         |                                                                             |                                                 |
| 7  | graduation                                 | Commencement ceremoniesNew York (State)Binghamton                                         |                                                                             |                                                 |
| 78 | computer science                           | State University of New York at<br>Binghamton. Dept. of Computer Science                  |                                                                             |                                                 |
| 79 | construction                               | State University of New York at<br>BinghamtonBuildings                                    |                                                                             |                                                 |
| 0  | council for higher education accreditation | Council for Higher Education<br>Accreditation (U.S.)                                      |                                                                             |                                                 |
| 31 | chea                                       | Council for Higher Education<br>Accreditation (U.S.)                                      |                                                                             |                                                 |
| 2  | couper administration building             | State University of New York at<br>BinghamtonBuildings                                    |                                                                             | Couper Administration Building                  |
| 3  | couper                                     | State University of New York at<br>BinghamtonBuildings                                    |                                                                             | Couper Administration Building                  |
|    | courtyard                                  | 2                                                                                         | 1                                                                           | Fine Arts Building. Memorial Courtyard          |
|    | Name Authorities Subje                     | ct Terms / Sports Teams / BU LCSH from L                                                  |                                                                             | []∢                                             |