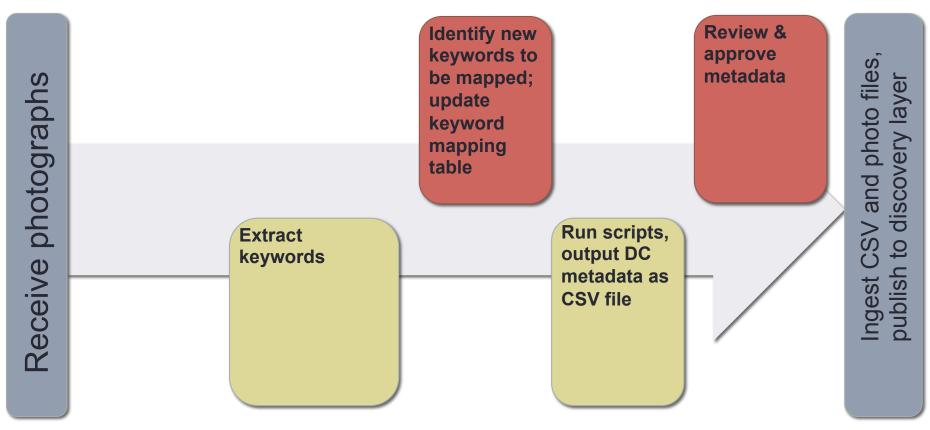

### Overview of the Libraries' Workflow

#### Metadata Librarian

**Create metadata Evaluate** Review & **Identify** new embedded form and DC keywords to approve and photo files; mapping table in metadata; metadata be mapped; photographs discovery layer determine the preservation update DC system; create keyword kevword & mappings & mapping fields to be creator mapping table added tables Write shell Write shell Run scripts, scripts to extract scripts to output DC Receive publish transform & map keywords & metadata as other metadata embedded **CSV** file created by metadata photographer